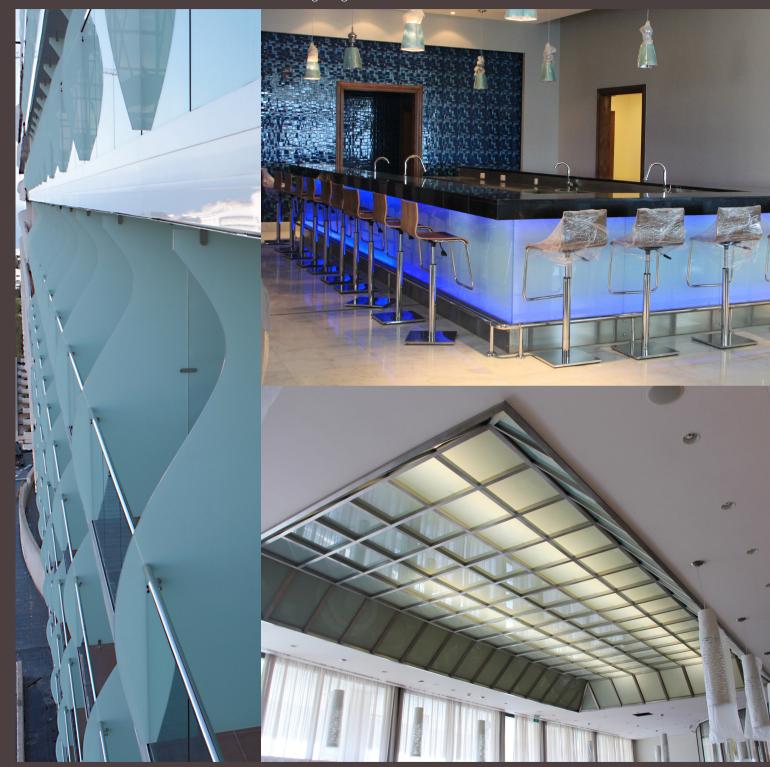

    - Bridge railing with Laser-cut, painted steel posts
      - - Wooden handrail

- Bridge railing withLaser-cut, painted steel postsPainted steel handrail
  - - Wooden handrail

- Bar counter application withStainless steel skirtingStainless steel guardrail

- Milky glassLED lighting behind

- Glass ceiling application with
- Stainless steel profile construction
- Milky glassLighting system above

- Balcony glass railing with Aluminum base profile side mounted
  - Glass
  - Stainless steel handrail
- Aluminum facade cladding profile integrated with balustrade