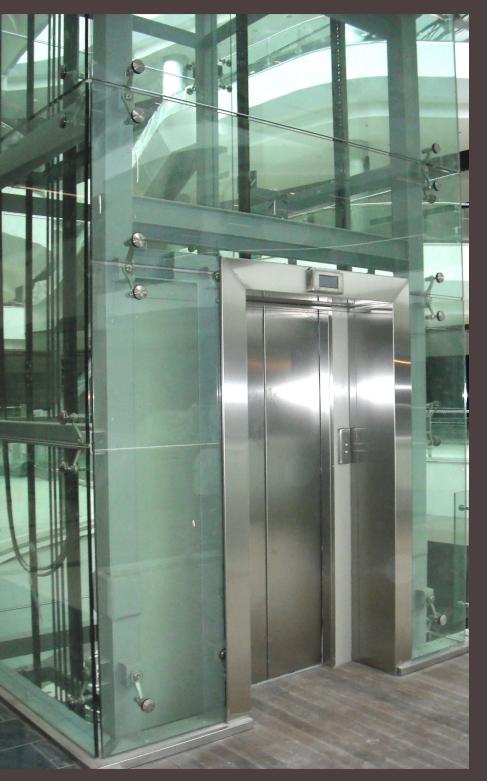

- Stainless steel frames of elevator entrances
- Glass cladding of panaromic elevators with
  Steel anchor plates
  Stainless steel glass brackets

- Glass railing withAluminum base profile
- Glass
- Stainless steel handrail brackets and handrail