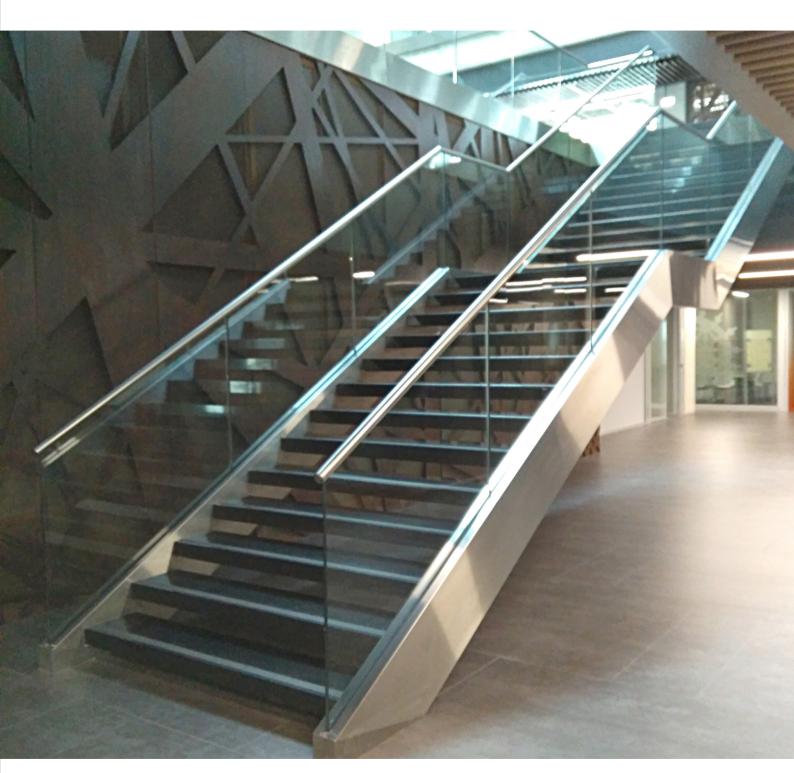

- Stair railing with
- Stainless steel posts
- Stainless steel handrail brackets
- Stainless steel handrail profiles integrated with LED lighting
- Stainless steel mesh panels with 6 mm bars framed with stainless steel plates
- Railing with
- Stainless steel posts
- Stainless steel handrail brackets
- Stainles steel handrails
- Stainless steel mesh panels with 6 mm bars framed with stainless steel plates
- Glass railing with
- · Stainless steel posts,
- · Stainless steel handrail brackets
- Stainless steel handrail
- Stainless steel glass holders
- Glasses with paint stripes.
- Glass railing with
- Aluminum base profile
- Stainless steel handrail brackets
- Stainless steel handrail
- Glass
- Aluminum composite facade cladding integrated with balustrades
- Stainless steel skirting