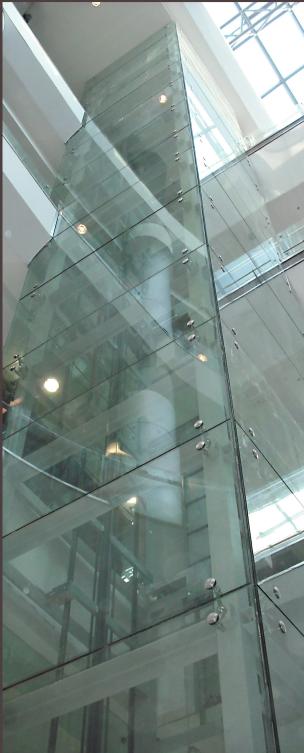

- Painted glass
- Stainless steel skirting
- Glass doors and stainless steel accessories
- Glass cladding on panoramic lifts withStainless steel spiders and routels
- Painted glass
- Stainless steel door frame cladding
- Stainless steel skirting