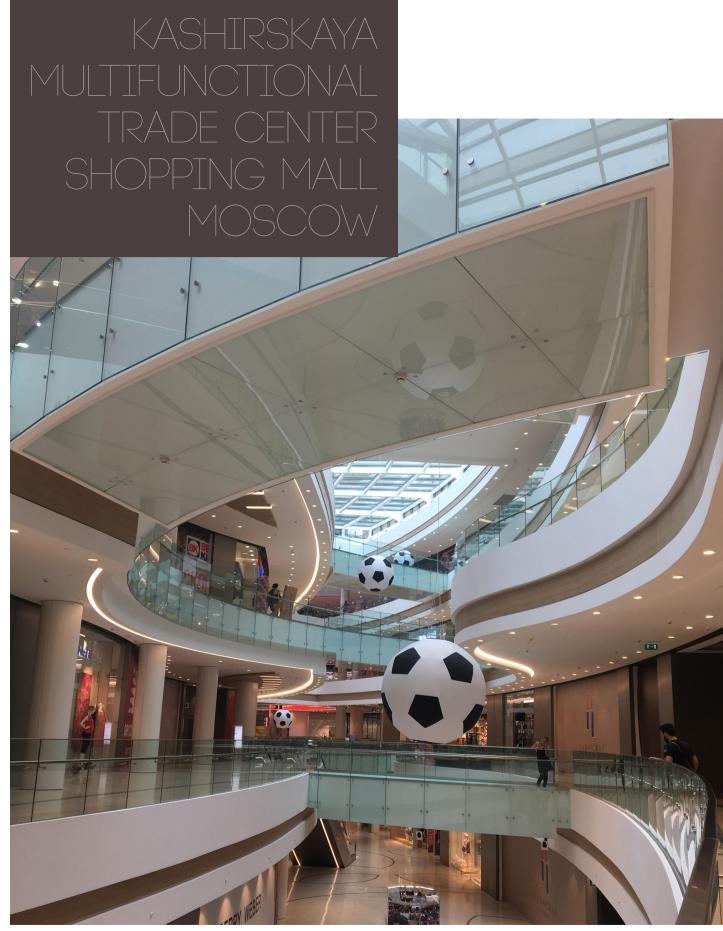

- Glass railing withAluminum base profile
- Glass
- Stainless steel skirting
- Stainless steel handrail brackets and handrail
- Glass railing withStainless steel point-fix brackets
- Glass
- Stainless steel skirting
- Stainless steel handrail brackets and handrail
- Stair Glass railing withStainless steel point-fix brackets
- Glass
- Stainless steel skirting
- Stainless steel handrail brackets and handrail

- Glass railing withStainless steel point-fix brackets
- Glasses with vertical paint stripes
- Stainless steel handrail brackets and handrail
- Stainless steel skirting

- Elevator Glass Facade with
- Stainless steel spiders and routels

- Glass railing withStainless steel point-fix brackets
- Glasses with vertical paint stripes
- Stainless steel skirting

Stair Glass railing withStainless steel point-fix brackets

- Glass
- Stainless steel skirting
- Stainless steel handrail brackets and handrail

- Inclined Glass railing withStainless steel point-fix brackets
- Glasses with vertical paint stripes
- Stainless steel handrail brackets and handrail
- Stainless steel skirting

- Glass railing withStainless steel point-fix brackets
- Glasses with vertical paint stripes
- Stainless steel handrail brackets and handrail
- Stainless steel skirting