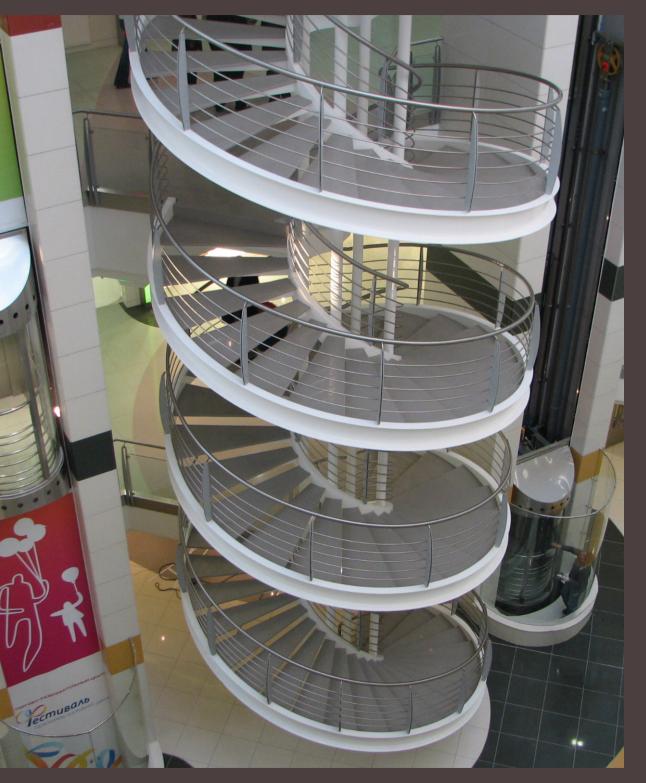

# KUNISEVO PLAZA MOSCOW

- U-channel glass application between two floors with
  Stainless steel posts
  Stainless steel brackets and pipes
  Stainless steel spider & routils

- Glass railing with
- Stainless steel posts
- Stainless steel handrail brackets
- Stainless steel handrail
- Stainless steel glass holders
- Glasses with paint stripes