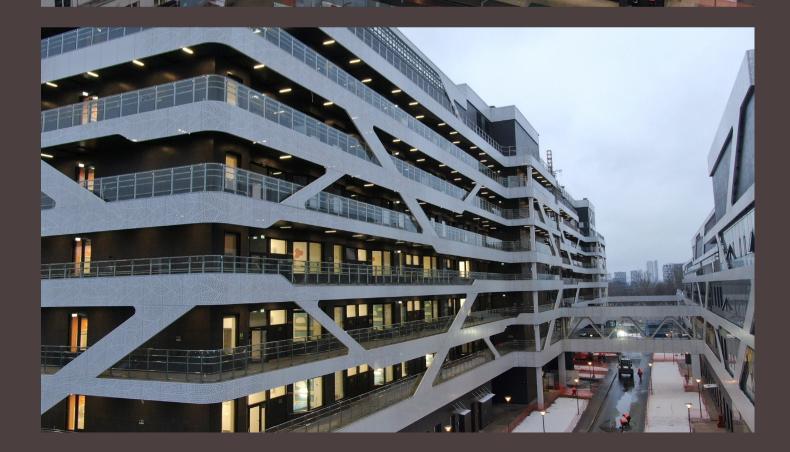

# KUNISEVO PLAZA MOSCOW

- U-channel glass application between two floors with
  Stainless steel posts
  Stainless steel brackets and pipes
  Stainless steel spider & routils

- Glass railing with
- Stainless steel posts
- Stainless steel handrail brackets
- Stainless steel handrail
- Stainless steel glass holders
- Glasses with paint stripes