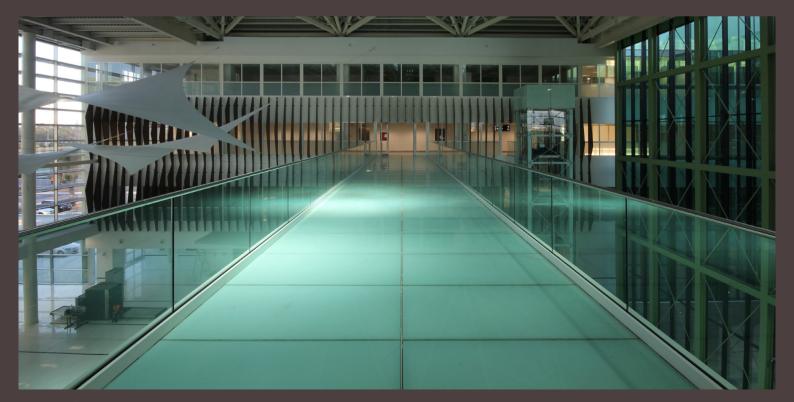

- Glass railing with
- Aluminum base profile
- Stainless steel handrail brackets
- Stainless steel handrail
- Glass

- Stair glass railing with
- Stainless steel point fix glass brackets
- Glass
- Stainless steel handrail
- Glass floor covering at bridges with
- Steel construction
- Glass
- Stainless steel skirting