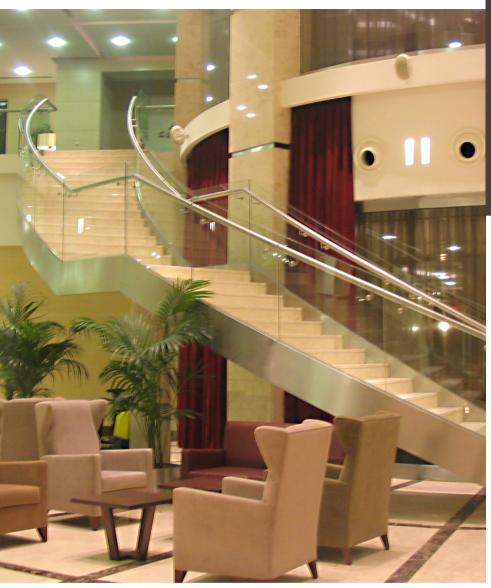

    - Bridge railing with Laser-cut, painted steel posts
      - - Wooden handrail

- Bridge railing withLaser-cut, painted steel postsPainted steel handrail
  - - Wooden handrail

- Bar counter application withStainless steel skirtingStainless steel guardrail

- Milky glassLED lighting behind

- Glass ceiling application with
- Stainless steel profile construction
- Milky glassLighting system above

- Balcony glass railing with Aluminum base profile side mounted
  - Glass
  - Stainless steel handrail
- Aluminum facade cladding profile integrated with balustrade