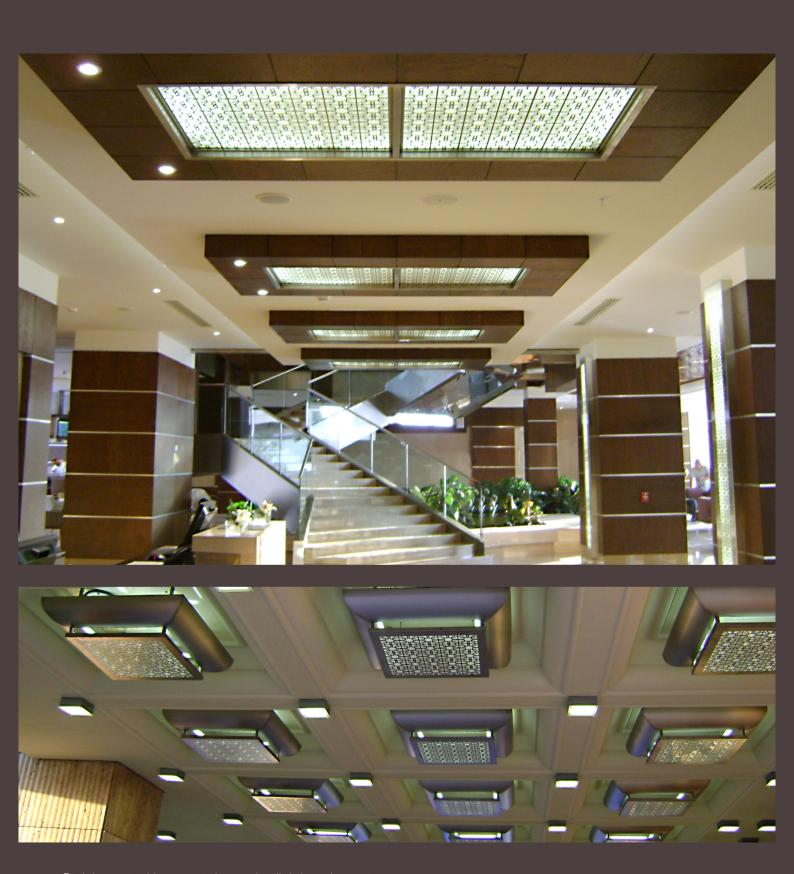

- Stair railing with
- Stainless steel posts
- Stainless steel handrail brackets
- Stainless steel handrail profiles integrated with LED lighting
- Stainless steel mesh panels with 6 mm bars framed with stainless steel plates
- Railing with
- Stainless steel posts
- Stainless steel handrail brackets
- Stainles steel handrails
- Stainless steel mesh panels with 6 mm bars framed with stainless steel plates
- Glass railing with
- · Stainless steel posts,
- · Stainless steel handrail brackets
- Stainless steel handrail
- Stainless steel glass holders
- Glasses with paint stripes.
- Glass railing with
- Aluminum base profile
- Stainless steel handrail brackets
- Stainless steel handrail
- Glass
- Aluminum composite facade cladding integrated with balustrades
- Stainless steel skirting

# KUNISEVO PLAZA MOSCOW

- U-channel glass application between two floors with
  Stainless steel posts
  Stainless steel brackets and pipes
  Stainless steel spider & routils

- Glass railing with
- Stainless steel posts
- Stainless steel handrail brackets
- Stainless steel handrail
- Stainless steel glass holders
- Glasses with paint stripes