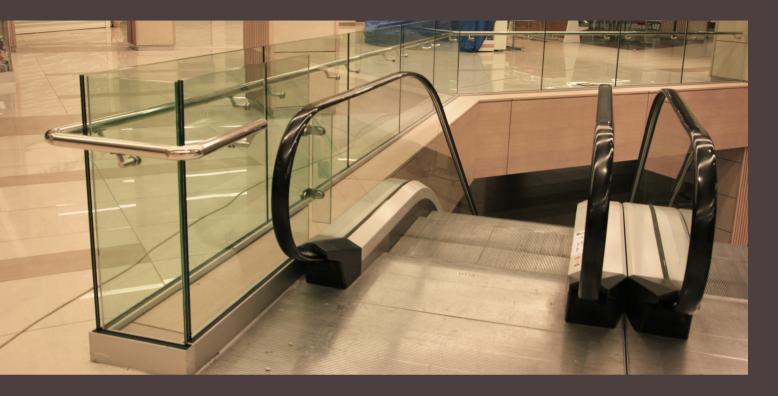

- Balcony Seperators with
- Stainless steel glass brackets
  - Milky glass
- Stainless steel connectors integrated with railing

TRUMP SHOPPING MALL İSTANBUL

- Glass railing with
- Special design steel construction
- Integrated steel U-channel
- Glass
- Stainless steel handrail brackets
- Wooden handrail
- · Stainless steel skirting