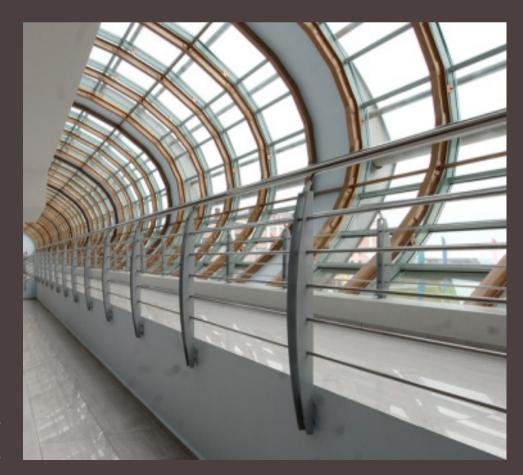

# KUNISEVO PLAZA MOSCOW

- U-channel glass application between two floors with
  Stainless steel posts
  Stainless steel brackets and pipes
  Stainless steel spider & routils

- Glass railing with
- Stainless steel posts
- Stainless steel handrail brackets
- Stainless steel handrail
- Stainless steel glass holders
- Glasses with paint stripes