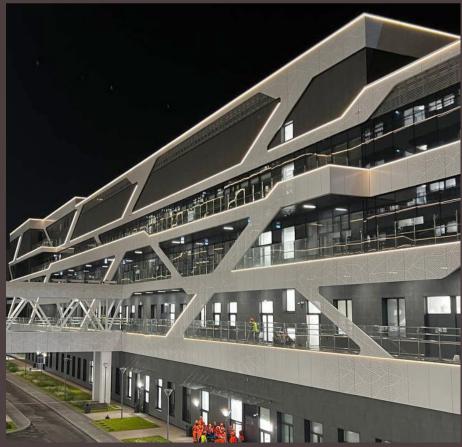

# KUNISEVO PLAZA MOSCOW

- U-channel glass application between two floors with
  Stainless steel posts
  Stainless steel brackets and pipes
  Stainless steel spider & routils

- Glass railing with
- Stainless steel posts
- Stainless steel handrail brackets
- Stainless steel handrail
- Stainless steel glass holders
- Glasses with paint stripes