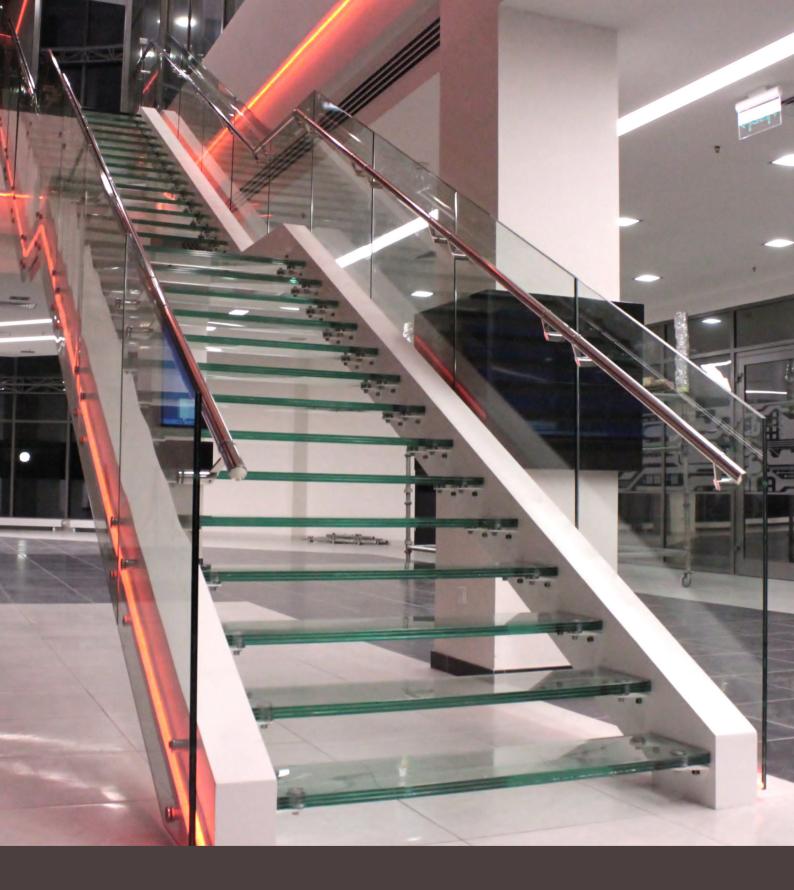

- Balcony Seperators with
- Stainless steel glass brackets
  - Milky glass
- Stainless steel connectors integrated with railing

TRUMP SHOPPING MALL İSTANBUL

- Glass railing with
- Special design steel construction
- Integrated steel U-channel
- Glass
- Stainless steel handrail brackets
- Wooden handrail
- · Stainless steel skirting

• stainless steel facade cladding integrated with steel construction

Stair application with

- Special design steel construction
- Stainless steel point fix glass brackets
  - Glass railing and glass steps
  - Stainless steel handrail brackets
    Stainless steel handrail