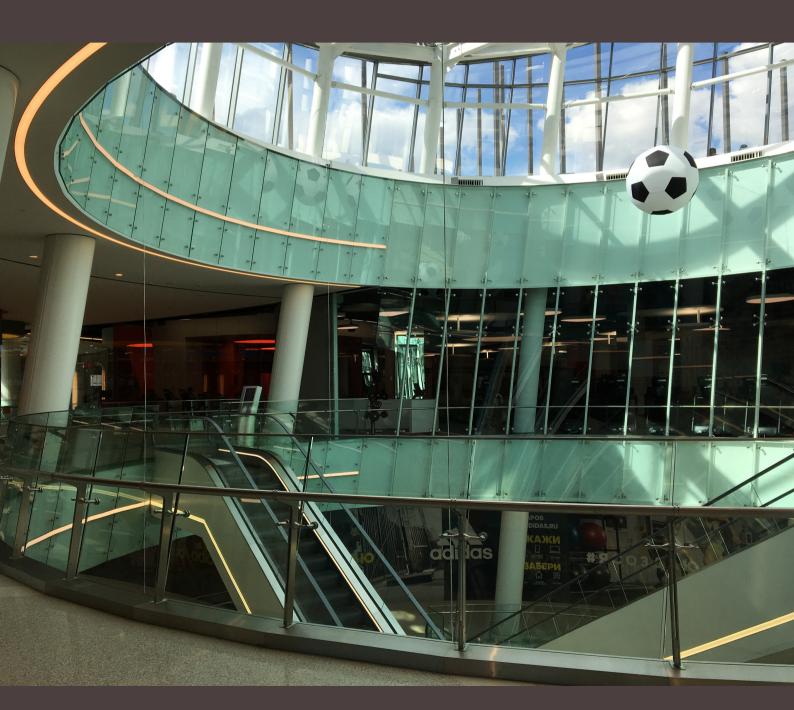

# KUNISEVO PLAZA MOSCOW

- U-channel glass application between two floors with
  Stainless steel posts
  Stainless steel brackets and pipes
  Stainless steel spider & routils

- Glass railing with
- Stainless steel posts
- Stainless steel handrail brackets
- Stainless steel handrail
- Stainless steel glass holders
- Glasses with paint stripes