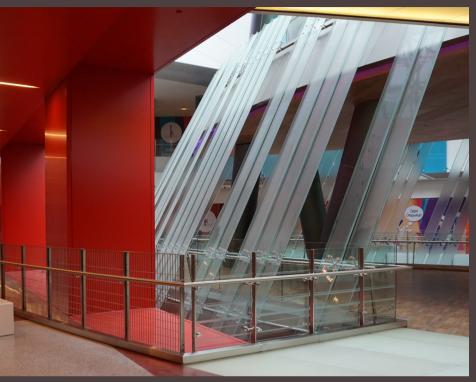

# KUNISEVO PLAZA MOSCOW

- U-channel glass application between two floors with
  Stainless steel posts
  Stainless steel brackets and pipes
  Stainless steel spider & routils

- Glass railing with
- Stainless steel posts
- Stainless steel handrail brackets
- Stainless steel handrail
- Stainless steel glass holders
- Glasses with paint stripes