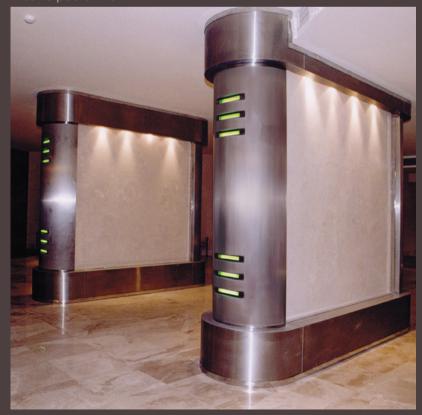

Glass canopy application with stainless steel construction

Stainless steel column cladding for theatre poster wall