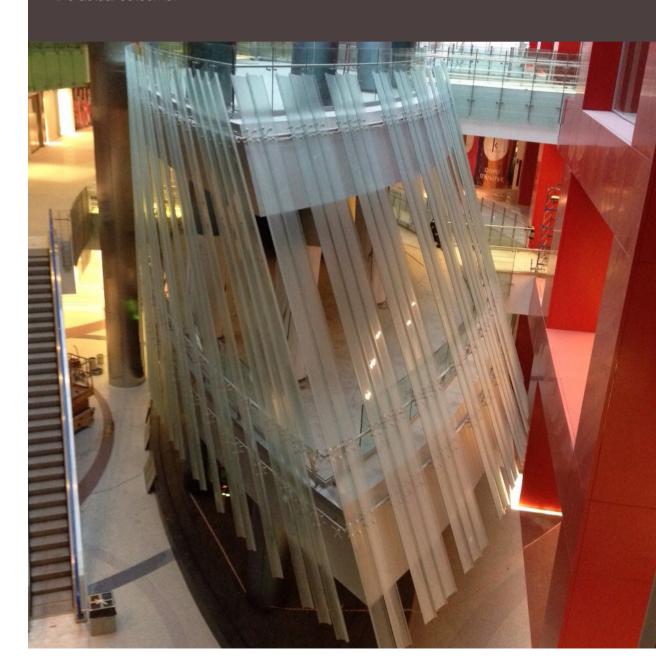

# KUNISEVO PLAZA MOSCOW

- U-channel glass application between two floors with
  Stainless steel posts
  Stainless steel brackets and pipes
  Stainless steel spider & routils

- Glass railing with
- Stainless steel posts
- Stainless steel handrail brackets
- Stainless steel handrail
- Stainless steel glass holders
- Glasses with paint stripes