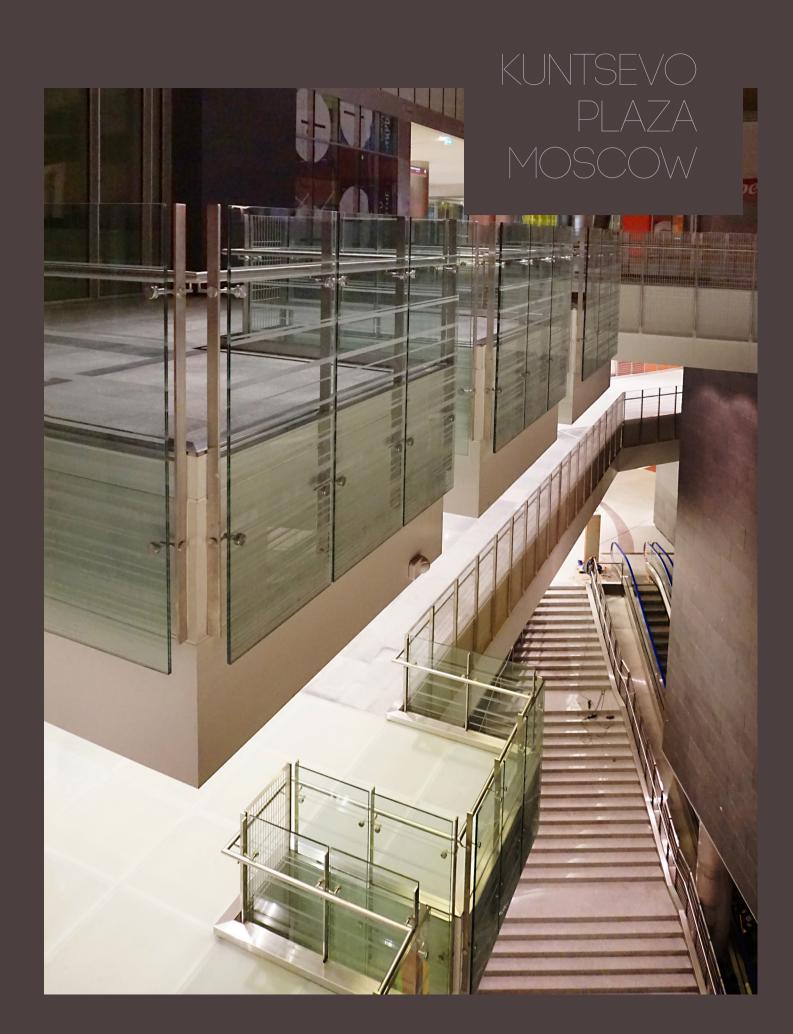

# KUNISEVO PLAZA MOSCOW

- U-channel glass application between two floors with
  Stainless steel posts
  Stainless steel brackets and pipes
  Stainless steel spider & routils

- Glass railing with
- Stainless steel posts
- Stainless steel handrail brackets
- Stainless steel handrail
- Stainless steel glass holders
- Glasses with paint stripes