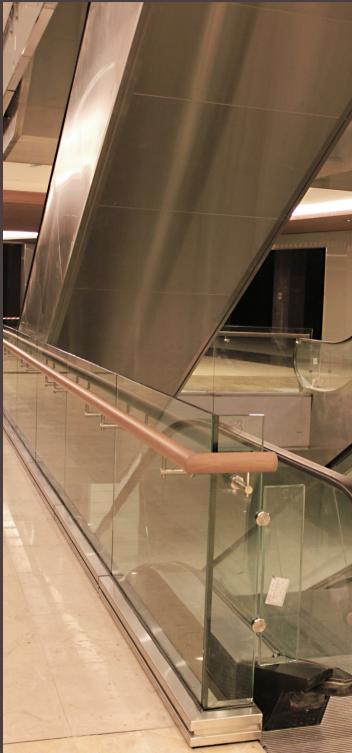

- Balcony Seperators with
- Stainless steel glass brackets
  - Milky glass
- Stainless steel connectors integrated with railing

TRUMP SHOPPING MALL İSTANBUL

- Glass railing with
- Special design steel construction
- Integrated steel U-channel
- Glass
- Stainless steel handrail brackets
- Wooden handrail
- · Stainless steel skirting

• stainless steel facade cladding integrated with steel construction

Stair application with

- Special design steel construction
- Stainless steel point fix glass brackets
  - Glass railing and glass steps
  - Stainless steel handrail brackets
    Stainless steel handrail