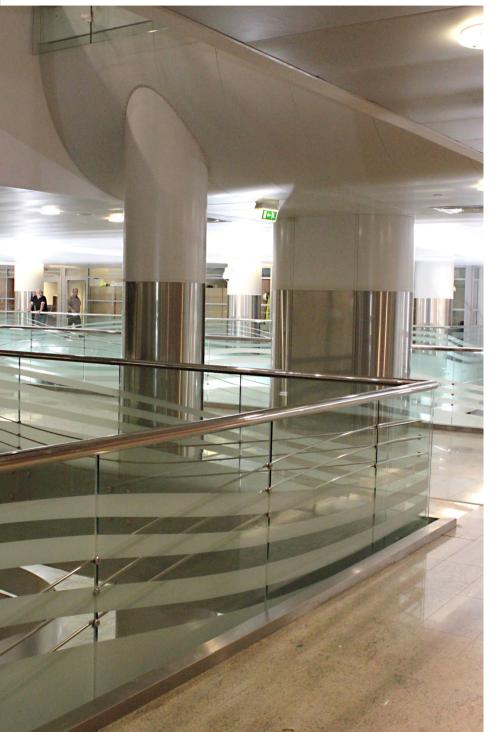

- Stair railing with
- Stainless steel posts
- Stainless steel handrail brackets
- Stainless steel handrail profiles integrated with LED lighting
- Stainless steel mesh panels with 6 mm bars framed with stainless steel plates
- Railing with
- Stainless steel posts
- Stainless steel handrail brackets
- Stainles steel handrails
- Stainless steel mesh panels with 6 mm bars framed with stainless steel plates
- Glass railing with
- · Stainless steel posts,
- · Stainless steel handrail brackets
- Stainless steel handrail
- Stainless steel glass holders
- Glasses with paint stripes.
- Glass railing with
- Aluminum base profile
- Stainless steel handrail brackets
- Stainless steel handrail
- Glass
- Aluminum composite facade cladding integrated with balustrades
- Stainless steel skirting