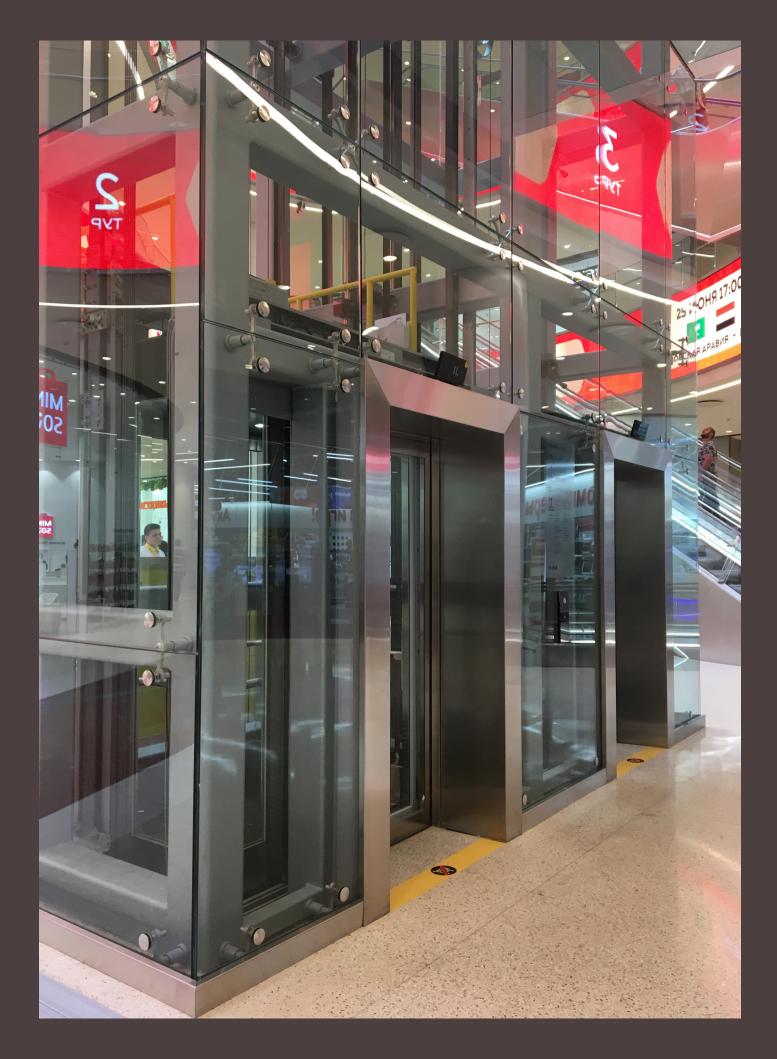

- Stair railing with
- Stainless steel posts
- Stainless steel handrail brackets
- Stainless steel handrail profiles integrated with LED lighting
- Stainless steel mesh panels with 6 mm bars framed with stainless steel plates
- Railing with
- Stainless steel posts
- Stainless steel handrail brackets
- Stainles steel handrails
- Stainless steel mesh panels with 6 mm bars framed with stainless steel plates
- Glass railing with
- · Stainless steel posts,
- · Stainless steel handrail brackets
- Stainless steel handrail
- Stainless steel glass holders
- Glasses with paint stripes.
- Glass railing with
- Aluminum base profile
- Stainless steel handrail brackets
- Stainless steel handrail
- Glass
- Aluminum composite facade cladding integrated with balustrades
- Stainless steel skirting