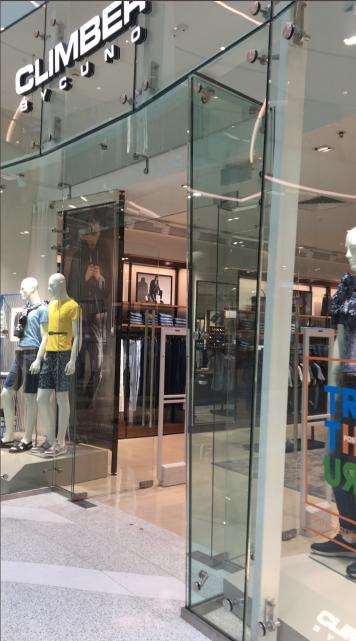

# INFECTIOUS CLINICAL HOSPITAL MOSCOW

ONCOLOGICAL
CARE OF THE
MOSCOW
SCIENTIFIC
RESEARCH

- Railing withStainless steel posts
- Stainless steel handrail brackets
- Stainless steel mesh panels with 6 mm bars framed with stainless steel plates