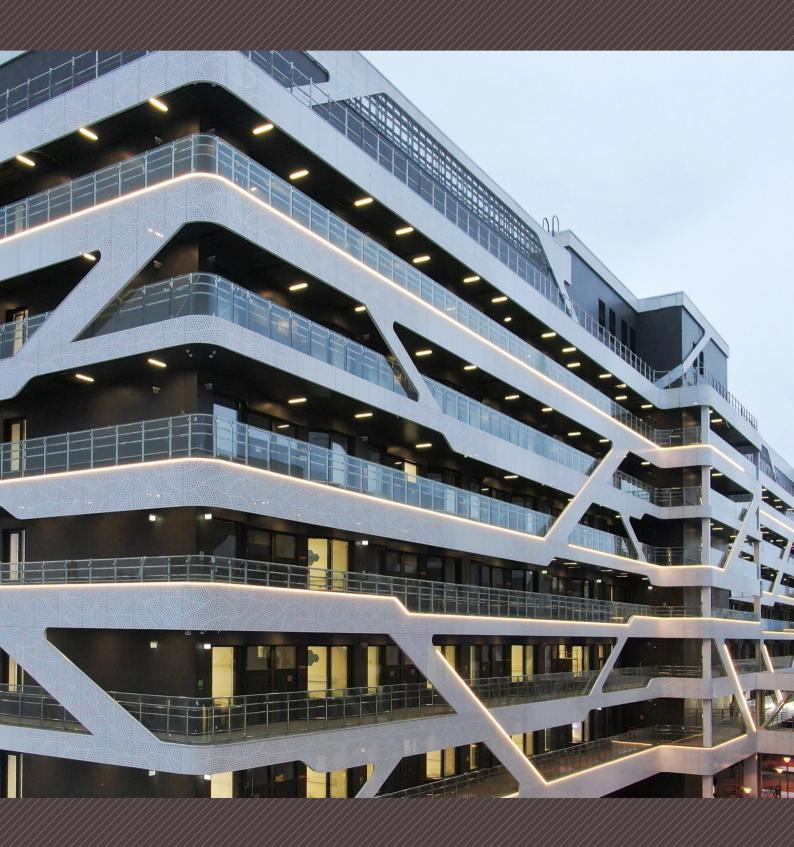

# INFECTIOUS CLINICAL HOSPITAL MOSCOW

ONCOLOGICAL
CARE OF THE
MOSCOW
SCIENTIFIC
RESEARCH

- Railing withStainless steel posts
- Stainless steel handrail brackets
- Stainless steel mesh panels with 6 mm bars framed with stainless steel plates

- Stair railing with
- Stainless steel posts
- Stainless steel handrail brackets
- Stainless steel handrail profiles integrated with LED lighting
- Stainless steel mesh panels with 6 mm bars framed with stainless steel plates
- Railing with
- Stainless steel posts
- Stainless steel handrail brackets
- Stainles steel handrails
- Stainless steel mesh panels with 6 mm bars framed with stainless steel plates
- Glass railing with
- · Stainless steel posts,
- · Stainless steel handrail brackets
- Stainless steel handrail
- Stainless steel glass holders
- Glasses with paint stripes.
- Glass railing with
- Aluminum base profile
- Stainless steel handrail brackets
- Stainless steel handrail
- Glass
- Aluminum composite facade cladding integrated with balustrades
- Stainless steel skirting