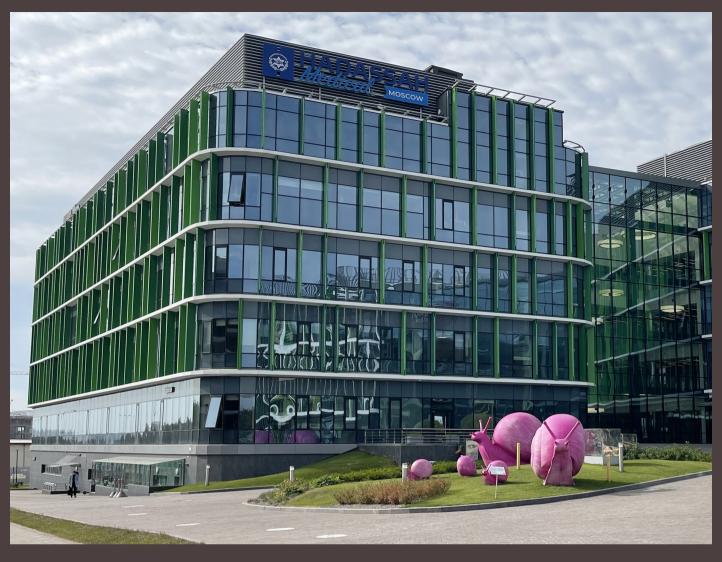

# INFECTIOUS CLINICAL HOSPITAL MOSCOW

ONCOLOGICAL
CARE OF THE
MOSCOW
SCIENTIFIC
RESEARCH

- Railing withStainless steel posts
- Stainless steel handrail brackets
- Stainless steel mesh panels with 6 mm bars framed with stainless steel plates