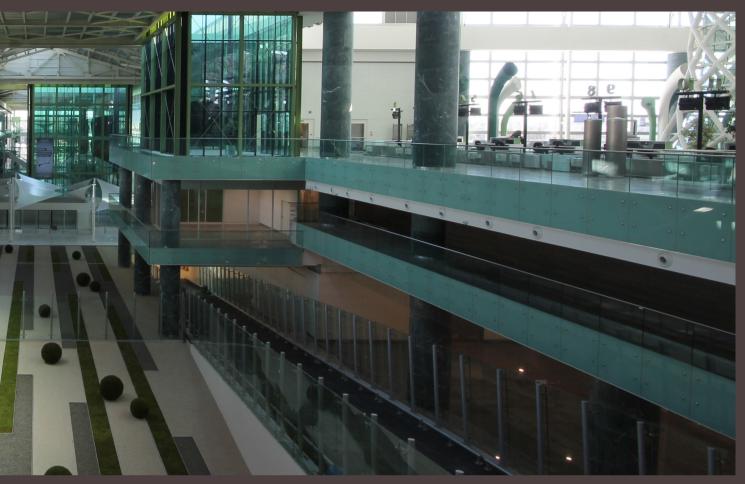

- Glass railing with
- Aluminum base profile
- Stainless steel handrail brackets
- Stainless steel handrail
- Glass

- Stair glass railing with
- Stainless steel point fix glass brackets
- Glass
- Stainless steel handrail
- Glass floor covering at bridges with
- Steel construction
- Glass
- Stainless steel skirting

- Glass railing withStainless steel point fix glass bracketsHalf painted glassStainless steel handrail

- Glass floor covering at bridges withSteel construction

- Glass railing with
- Aluminum base profile side mounted • Stainless steel handrail brackets
  - Wooden handrail
  - Aluminum facade cladding with LED lighting integrated with balustrades