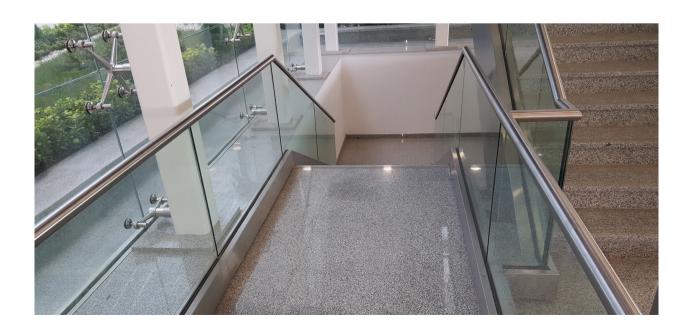

- Glass railing with
- Special design steel construction
  Integrated aluminum U-channel
  - Glass
  - Stainless steel handrail
  - · Stainless steel skirting

INTERNATIONAL
AIRPORT TERMINAL
BUILDING ASHGABAT

- Glass railing with
  Special design steel construction
  Integrated aluminum U-channel

- Stainless steel handrail

- Steel stair and glass railings withSpecial design steel constructionIntegrated aluminum U-channel
  - Glass railing
  - Stainless steel handrail
  - Stainless steel cladding