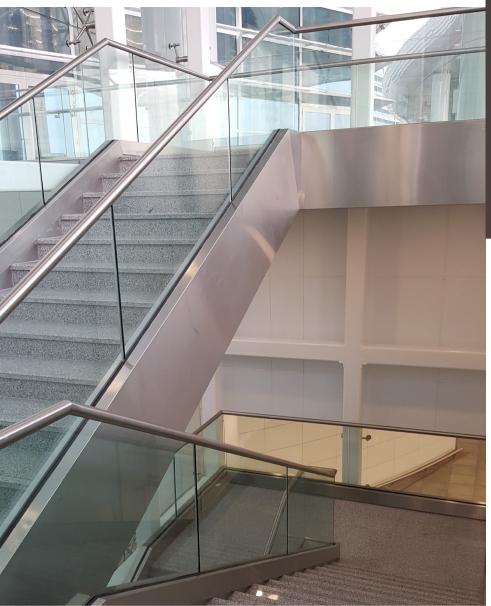

- Glass railing with
- Special design steel construction
  Integrated aluminum U-channel
  - Glass
  - Stainless steel handrail
  - · Stainless steel skirting

INTERNATIONAL
AIRPORT TERMINAL
BUILDING ASHGABAT

- Glass railing with
  Special design steel construction
  Integrated aluminum U-channel

- Stainless steel handrail

- Steel stair and glass railings withSpecial design steel constructionIntegrated aluminum U-channel
  - Glass railing
  - Stainless steel handrail
  - Stainless steel cladding