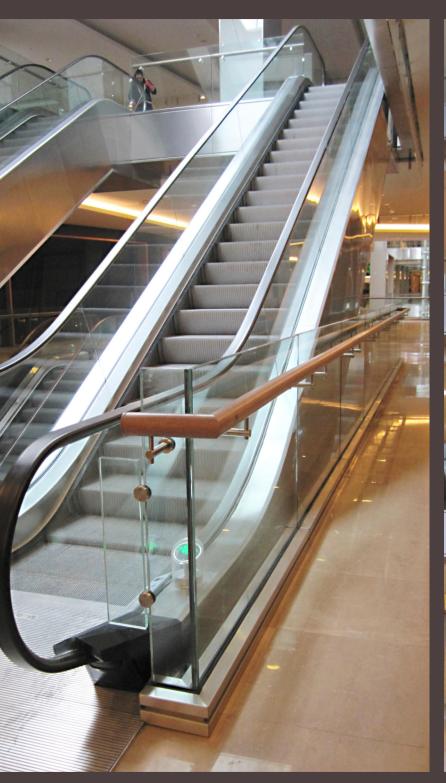

- Balcony Seperators with
- Stainless steel glass brackets
  - Milky glass
- Stainless steel connectors integrated with railing

TRUMP SHOPPING MALL İSTANBUL

- Glass railing with
- Special design steel construction
- Integrated steel U-channel
- Glass
- Stainless steel handrail brackets
- Wooden handrail
- · Stainless steel skirting

• stainless steel facade cladding integrated with steel construction

Stair application with

- Special design steel construction
- Stainless steel point fix glass brackets
  - Glass railing and glass steps
  - Stainless steel handrail brackets
    Stainless steel handrail