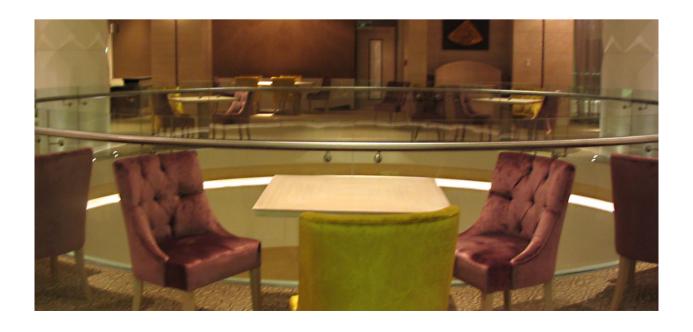

- Stair railing with
- Stainless steel posts
- Stainless steel handrail brackets
- Stainless steel handrail profiles integrated with LED lighting
- Stainless steel mesh panels with 6 mm bars framed with stainless steel plates
- Railing with
- Stainless steel posts
- Stainless steel handrail brackets
- Stainles steel handrails
- Stainless steel mesh panels with 6 mm bars framed with stainless steel plates
- Glass railing with
- · Stainless steel posts,
- · Stainless steel handrail brackets
- Stainless steel handrail
- Stainless steel glass holders
- Glasses with paint stripes.
- Glass railing with
- Aluminum base profile
- Stainless steel handrail brackets
- Stainless steel handrail
- Glass
- Aluminum composite facade cladding integrated with balustrades
- Stainless steel skirting