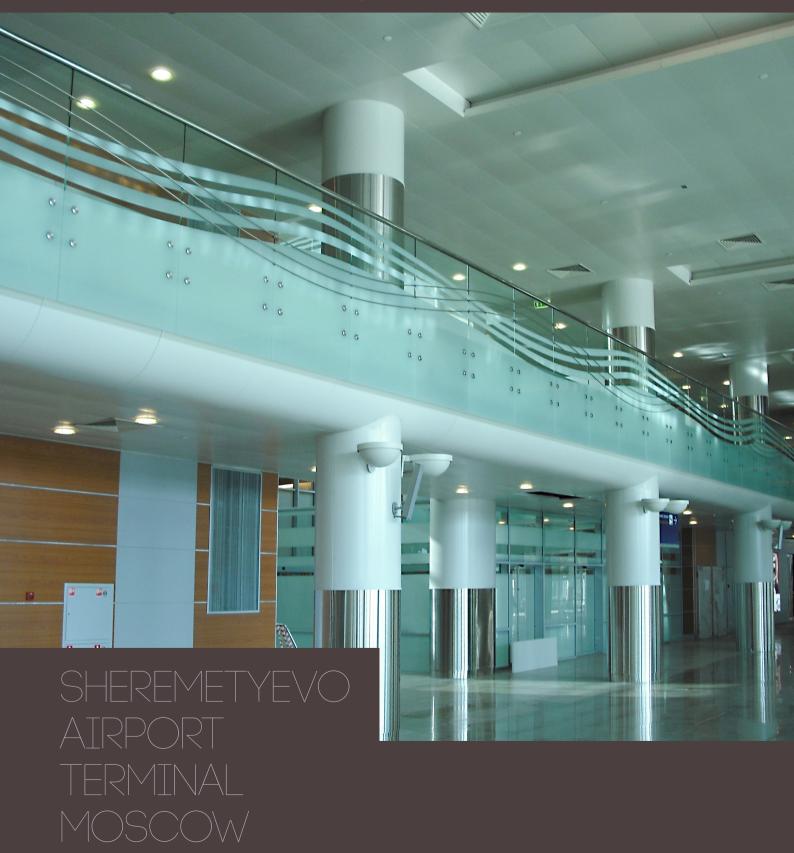

- Stair railing with
- Stainless steel posts
- Stainless steel handrail brackets
- Stainless steel handrail profiles integrated with LED lighting
- Stainless steel mesh panels with 6 mm bars framed with stainless steel plates
- Railing with
- Stainless steel posts
- Stainless steel handrail brackets
- Stainles steel handrails
- Stainless steel mesh panels with 6 mm bars framed with stainless steel plates
- Glass railing with
- · Stainless steel posts,
- · Stainless steel handrail brackets
- Stainless steel handrail
- Stainless steel glass holders
- Glasses with paint stripes.
- Glass railing with
- Aluminum base profile
- Stainless steel handrail brackets
- Stainless steel handrail
- Glass
- Aluminum composite facade cladding integrated with balustrades
- Stainless steel skirting