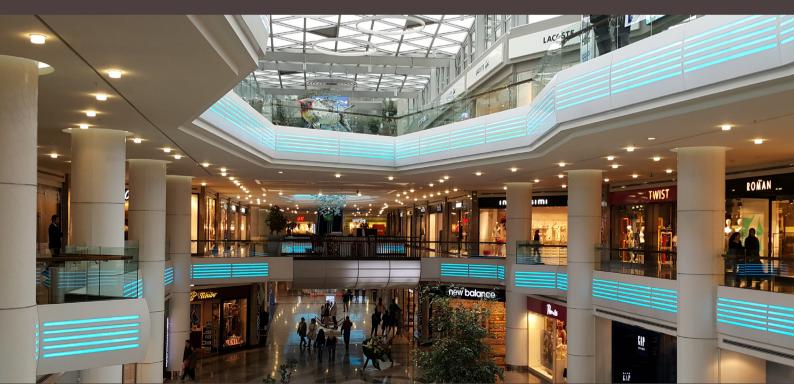

- Balcony Seperators with
- Stainless steel glass brackets
  - Milky glass
- Stainless steel connectors integrated with railing

TRUMP SHOPPING MALL İSTANBUL

- Glass railing with
- Special design steel construction
- Integrated steel U-channel
- Glass
- Stainless steel handrail brackets
- Wooden handrail
- · Stainless steel skirting