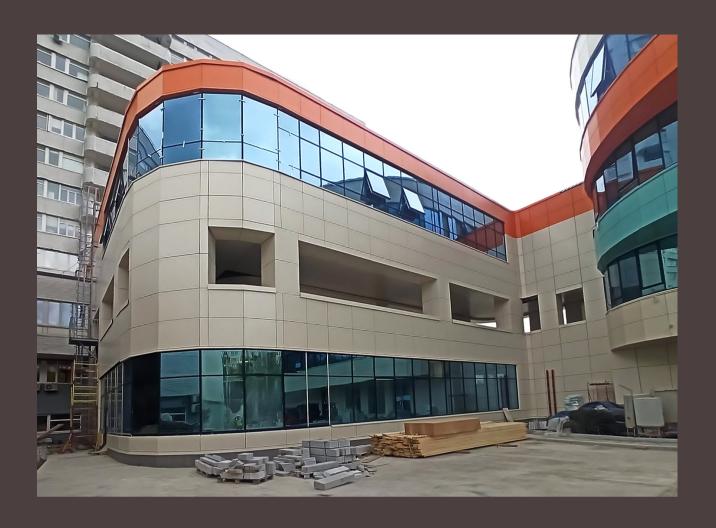

# INFECTIOUS CLINICAL HOSPITAL MOSCOW

ONCOLOGICAL
CARE OF THE
MOSCOW
SCIENTIFIC
RESEARCH

- Railing withStainless steel posts
- Stainless steel handrail brackets
- Stainless steel mesh panels with 6 mm bars framed with stainless steel plates