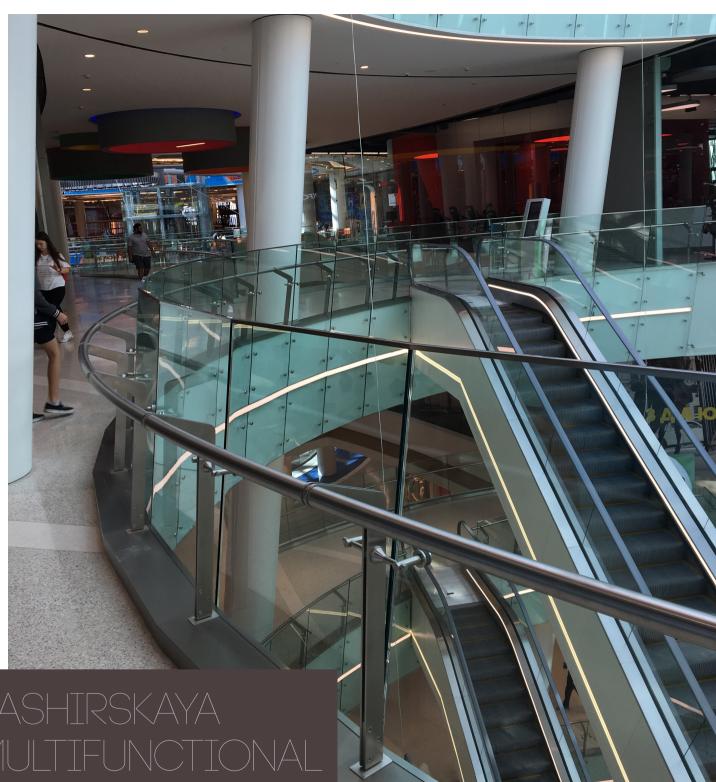

- Stair railing with
- Stainless steel posts
- Stainless steel handrail brackets
- Stainless steel handrail profiles integrated with LED lighting
- Stainless steel mesh panels with 6 mm bars framed with stainless steel plates
- Railing with
- Stainless steel posts
- Stainless steel handrail brackets
- Stainles steel handrails
- Stainless steel mesh panels with 6 mm bars framed with stainless steel plates
- Glass railing with
- · Stainless steel posts,
- · Stainless steel handrail brackets
- Stainless steel handrail
- Stainless steel glass holders
- Glasses with paint stripes.
- Glass railing with
- Aluminum base profile
- Stainless steel handrail brackets
- Stainless steel handrail
- Glass
- Aluminum composite facade cladding integrated with balustrades
- Stainless steel skirting