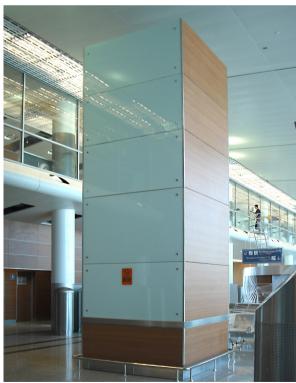

- Stair railing with
- Stainless steel posts
- Stainless steel handrail brackets
- Stainless steel handrail profiles integrated with LED lighting
- Stainless steel mesh panels with 6 mm bars framed with stainless steel plates
- Railing with
- Stainless steel posts
- Stainless steel handrail brackets
- Stainles steel handrails
- Stainless steel mesh panels with 6 mm bars framed with stainless steel plates
- Glass railing with
- · Stainless steel posts,
- · Stainless steel handrail brackets
- Stainless steel handrail
- Stainless steel glass holders
- Glasses with paint stripes.
- Glass railing with
- Aluminum base profile
- Stainless steel handrail brackets
- Stainless steel handrail
- Glass
- Aluminum composite facade cladding integrated with balustrades
- Stainless steel skirting