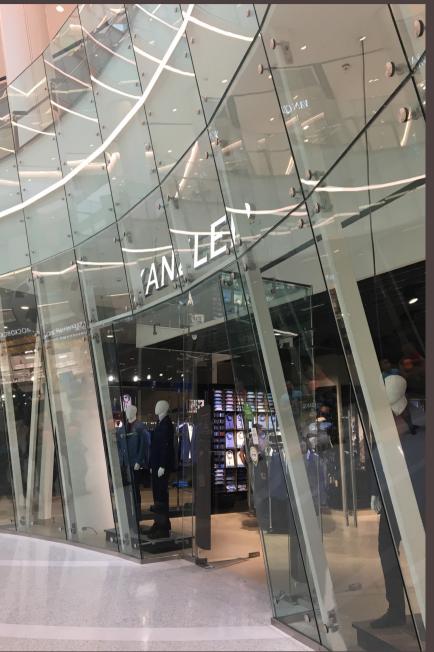

- Glass railing withAluminum base profile
- Glass
- Stainless steel skirting
- Stainless steel handrail brackets and handrail
- Glass railing withStainless steel point-fix brackets
- Glass
- Stainless steel skirting
- Stainless steel handrail brackets and handrail
- Stair Glass railing withStainless steel point-fix brackets
- Glass
- Stainless steel skirting
- Stainless steel handrail brackets and handrail

- Glass railing withStainless steel point-fix brackets
- Glasses with vertical paint stripes
- Stainless steel handrail brackets and handrail
- Stainless steel skirting

- Elevator Glass Facade with
- Stainless steel spiders and routels

- Glass railing withStainless steel point-fix brackets
- Glasses with vertical paint stripes
- Stainless steel skirting

Stair Glass railing withStainless steel point-fix brackets

- Glass
- Stainless steel skirting
- Stainless steel handrail brackets and handrail

- Inclined Glass railing withStainless steel point-fix brackets
- Glasses with vertical paint stripes
- Stainless steel handrail brackets and handrail
- Stainless steel skirting

- Glass railing withStainless steel point-fix brackets
- Glasses with vertical paint stripes
- Stainless steel handrail brackets and handrail
- Stainless steel skirting