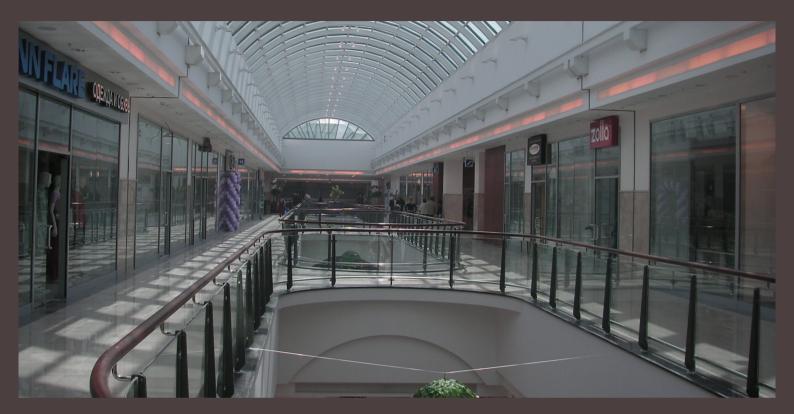

# KUNISEVO PLAZA MOSCOW

- U-channel glass application between two floors with
  Stainless steel posts
  Stainless steel brackets and pipes
  Stainless steel spider & routils

- Glass railing with
- Stainless steel posts
- Stainless steel handrail brackets
- Stainless steel handrail
- Stainless steel glass holders
- Glasses with paint stripes