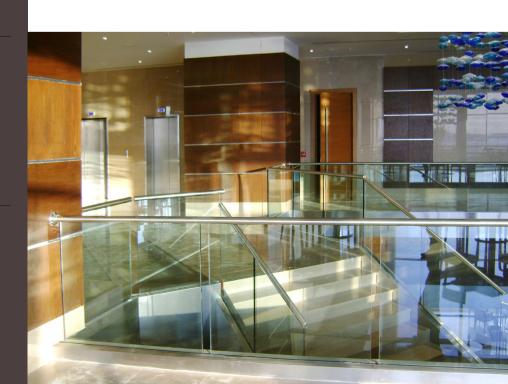

- Glass railing with
- Aluminum base profile
- Stainless steel handrail brackets
- Stainless steel handrail
- Glass

- Stair glass railing with
- Stainless steel point fix glass brackets
- Glass
- Stainless steel handrail
- Glass floor covering at bridges with
- Steel construction
- Glass
- Stainless steel skirting

- Glass railing withStainless steel point fix glass bracketsHalf painted glassStainless steel handrail

- Glass floor covering at bridges withSteel construction

- Glass railing with
- Aluminum base profile side mounted • Stainless steel handrail brackets
  - Wooden handrail
  - Aluminum facade cladding with LED lighting integrated with balustrades