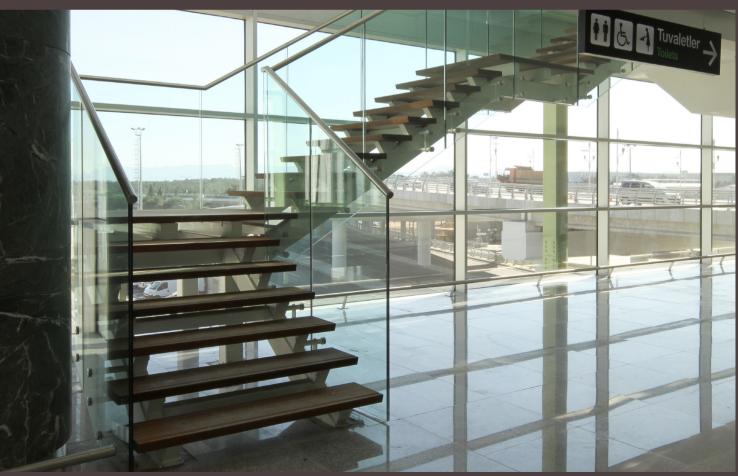

- Glass railing with
- Special design steel construction
  Integrated aluminum U-channel
  - Glass
  - Stainless steel handrail
  - · Stainless steel skirting

INTERNATIONAL
AIRPORT TERMINAL
BUILDING ASHGABAT