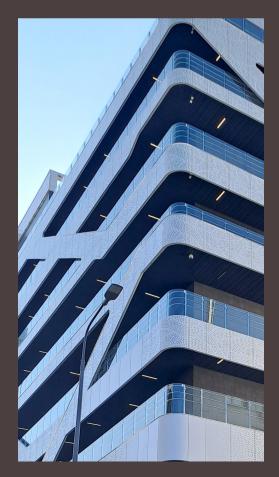

# KUNISEVO PLAZA MOSCOW

- U-channel glass application between two floors with
  Stainless steel posts
  Stainless steel brackets and pipes
  Stainless steel spider & routils

- Glass railing with
- Stainless steel posts
- Stainless steel handrail brackets
- Stainless steel handrail
- Stainless steel glass holders
- Glasses with paint stripes