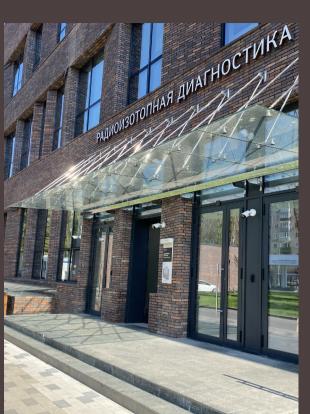

# INFECTIOUS CLINICAL HOSPITAL MOSCOW

ONCOLOGICAL
CARE OF THE
MOSCOW
SCIENTIFIC
RESEARCH

- Railing withStainless steel posts
- Stainless steel handrail brackets
- Stainless steel mesh panels with 6 mm bars framed with stainless steel plates