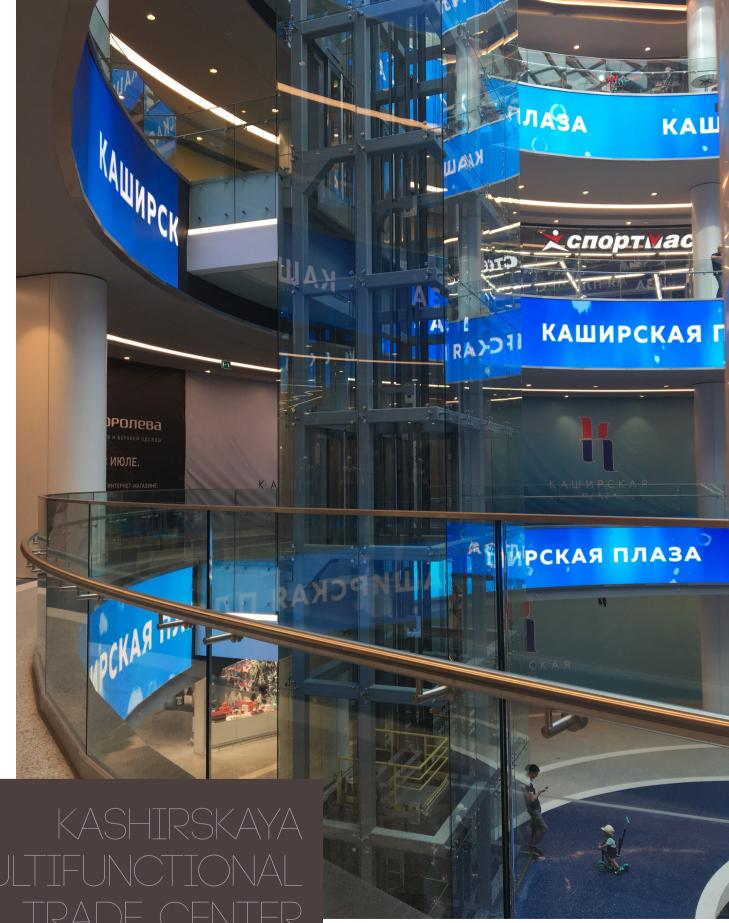

- Stair railing with
- Stainless steel posts
- Stainless steel handrail brackets
- Stainless steel handrail profiles integrated with LED lighting
- Stainless steel mesh panels with 6 mm bars framed with stainless steel plates
- Railing with
- Stainless steel posts
- Stainless steel handrail brackets
- Stainles steel handrails
- Stainless steel mesh panels with 6 mm bars framed with stainless steel plates
- Glass railing with
- · Stainless steel posts,
- · Stainless steel handrail brackets
- Stainless steel handrail
- Stainless steel glass holders
- Glasses with paint stripes.
- Glass railing with
- Aluminum base profile
- Stainless steel handrail brackets
- Stainless steel handrail
- Glass
- Aluminum composite facade cladding integrated with balustrades
- Stainless steel skirting