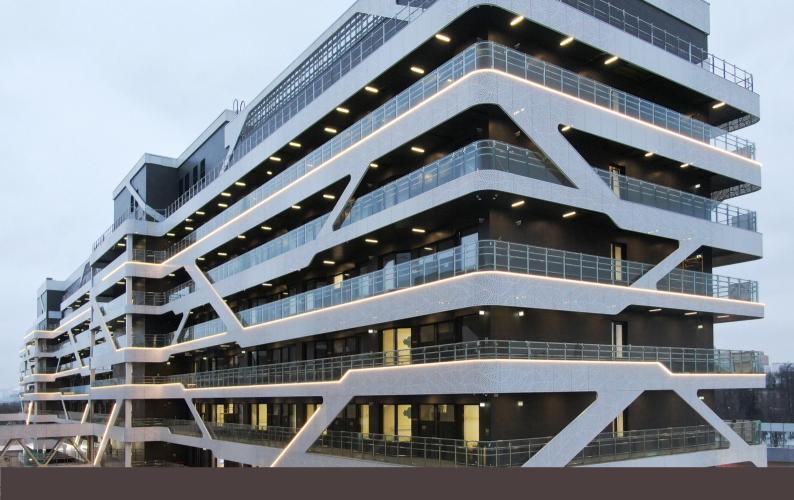

# INFECTIOUS CLINICAL HOSPITAL MOSCOW

ONCOLOGICAL
CARE OF THE
MOSCOW
SCIENTIFIC
RESEARCH

- Railing withStainless steel posts
- Stainless steel handrail brackets
- Stainless steel mesh panels with 6 mm bars framed with stainless steel plates

- Stair railing with
- Stainless steel posts
- Stainless steel handrail brackets
- Stainless steel handrail profiles integrated with LED lighting
- Stainless steel mesh panels with 6 mm bars framed with stainless steel plates
- Railing with
- Stainless steel posts
- Stainless steel handrail brackets
- Stainles steel handrails
- Stainless steel mesh panels with 6 mm bars framed with stainless steel plates
- Glass railing with
- · Stainless steel posts,
- · Stainless steel handrail brackets
- Stainless steel handrail
- Stainless steel glass holders
- Glasses with paint stripes.
- Glass railing with
- Aluminum base profile
- Stainless steel handrail brackets
- Stainless steel handrail
- Glass
- Aluminum composite facade cladding integrated with balustrades
- Stainless steel skirting