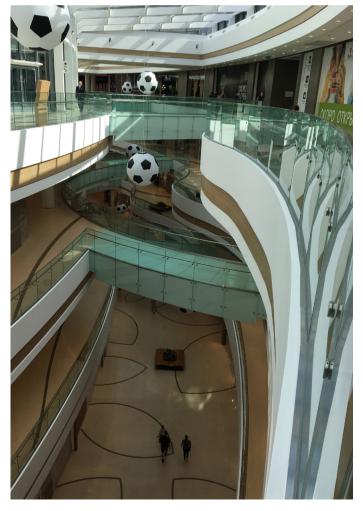

- Balcony Seperators with
- Stainless steel glass brackets
  - Milky glass
- Stainless steel connectors integrated with railing

TRUMP SHOPPING MALL İSTANBUL

- Glass railing with
- Special design steel construction
- Integrated steel U-channel
- Glass
- Stainless steel handrail brackets
- Wooden handrail
- · Stainless steel skirting