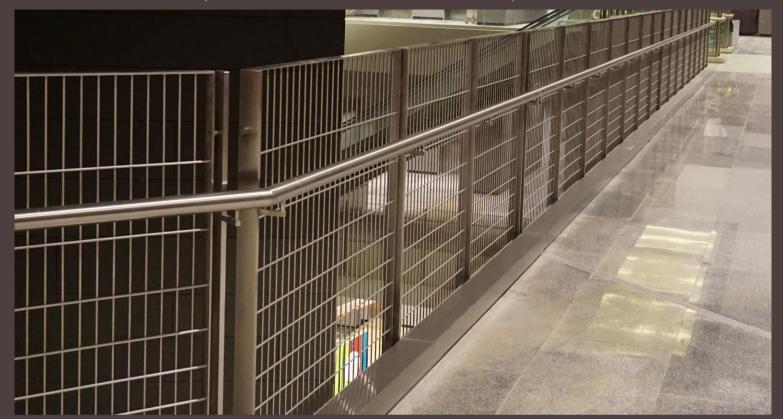

- Stair railing with
- Stainless steel posts
- Stainless steel handrail brackets
- Stainless steel handrail profiles integrated with LED lighting
- Stainless steel mesh panels with 6 mm bars framed with stainless steel plates
- Railing with
- Stainless steel posts
- Stainless steel handrail brackets
- Stainles steel handrails
- Stainless steel mesh panels with 6 mm bars framed with stainless steel plates
- Glass railing with
- · Stainless steel posts,
- · Stainless steel handrail brackets
- Stainless steel handrail
- Stainless steel glass holders
- Glasses with paint stripes.
- Glass railing with
- Aluminum base profile
- Stainless steel handrail brackets
- Stainless steel handrail
- Glass
- Aluminum composite facade cladding integrated with balustrades
- Stainless steel skirting