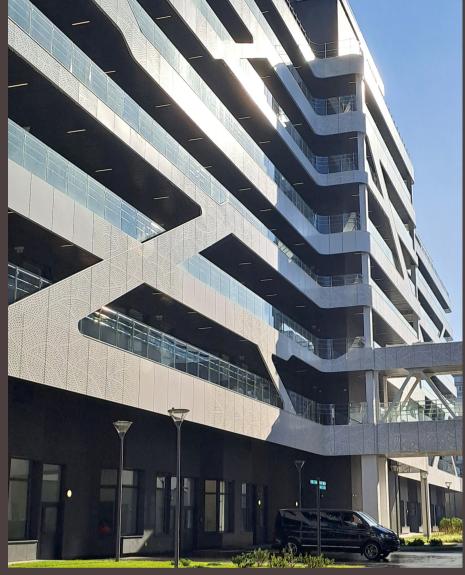

# KUNISEVO PLAZA MOSCOW

- U-channel glass application between two floors with
  Stainless steel posts
  Stainless steel brackets and pipes
  Stainless steel spider & routils

- Glass railing with
- Stainless steel posts
- Stainless steel handrail brackets
- Stainless steel handrail
- Stainless steel glass holders
- Glasses with paint stripes