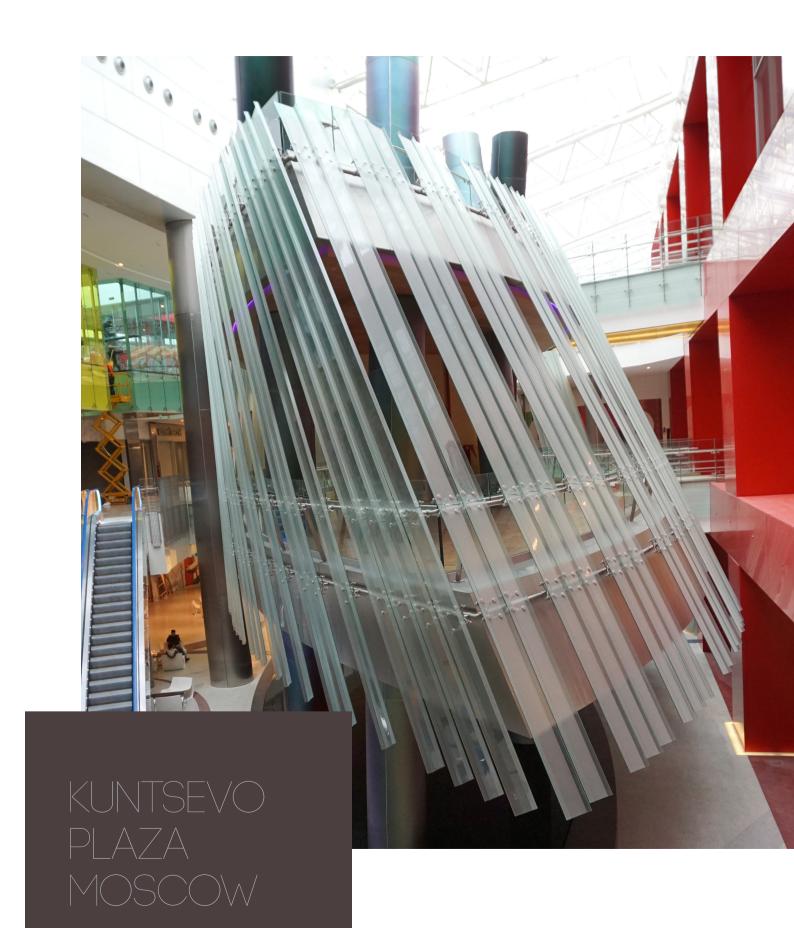

# KUNISEVO PLAZA MOSCOW

- U-channel glass application between two floors with
  Stainless steel posts
  Stainless steel brackets and pipes
  Stainless steel spider & routils

- Glass railing with
- Stainless steel posts
- Stainless steel handrail brackets
- Stainless steel handrail
- Stainless steel glass holders
- Glasses with paint stripes