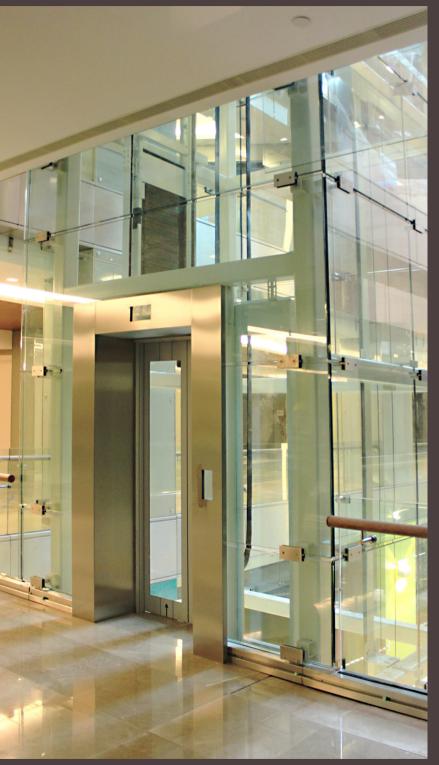

- Stainless steel frames of elevator entrances
- Glass cladding of panaromic elevators with
  Steel anchor plates
  Stainless steel glass brackets

- Glass railing withAluminum base profile
- Glass
- Stainless steel handrail brackets and handrail