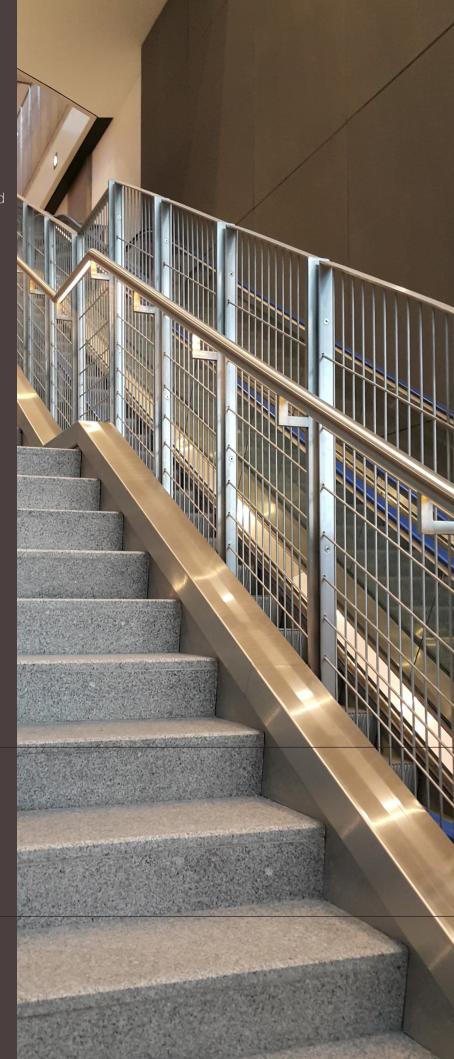

- Stair railing with
- Stainless steel posts
- Stainless steel handrail brackets
- Stainless steel handrail profiles integrated with LED lighting
- Stainless steel mesh panels with 6 mm bars framed with stainless steel plates
- Railing with
- Stainless steel posts
- Stainless steel handrail brackets
- Stainles steel handrails
- Stainless steel mesh panels with 6 mm bars framed with stainless steel plates
- Glass railing with
- · Stainless steel posts,
- · Stainless steel handrail brackets
- Stainless steel handrail
- Stainless steel glass holders
- Glasses with paint stripes.
- Glass railing with
- Aluminum base profile
- Stainless steel handrail brackets
- Stainless steel handrail
- Glass
- Aluminum composite facade cladding integrated with balustrades
- Stainless steel skirting