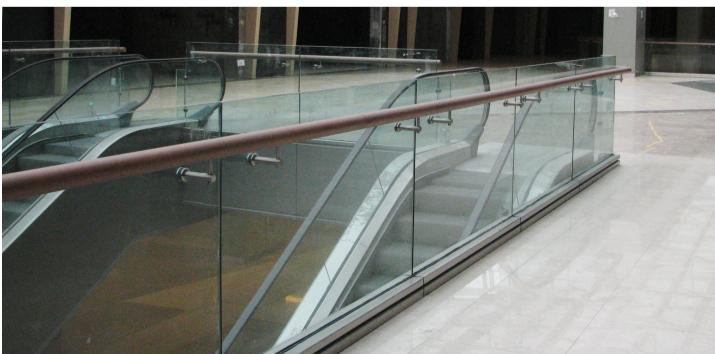

- Balcony Seperators with
- Stainless steel glass brackets
  - Milky glass
- Stainless steel connectors integrated with railing

TRUMP SHOPPING MALL İSTANBUL

- Glass railing with
- Special design steel construction
- Integrated steel U-channel
- Glass
- Stainless steel handrail brackets
- Wooden handrail
- · Stainless steel skirting

• stainless steel facade cladding integrated with steel construction

Stair application with

- Special design steel construction
- Stainless steel point fix glass brackets
  - Glass railing and glass steps
  - Stainless steel handrail brackets
    Stainless steel handrail