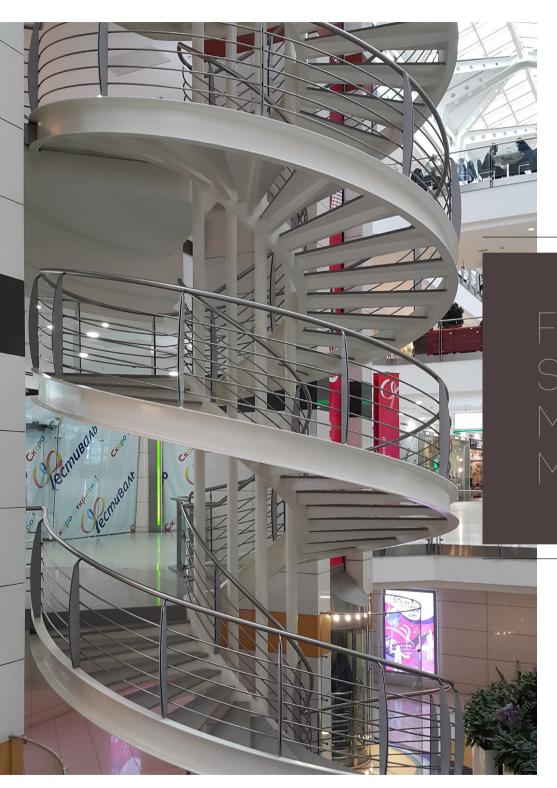

- Stair railing with
- Stainless steel posts
- Stainless steel handrail brackets
- Stainless steel handrail profiles integrated with LED lighting
- Stainless steel mesh panels with 6 mm bars framed with stainless steel plates
- Railing with
- Stainless steel posts
- Stainless steel handrail brackets
- Stainles steel handrails
- Stainless steel mesh panels with 6 mm bars framed with stainless steel plates
- Glass railing with
- · Stainless steel posts,
- · Stainless steel handrail brackets
- Stainless steel handrail
- Stainless steel glass holders
- Glasses with paint stripes.
- Glass railing with
- Aluminum base profile
- Stainless steel handrail brackets
- Stainless steel handrail
- Glass
- Aluminum composite facade cladding integrated with balustrades
- Stainless steel skirting