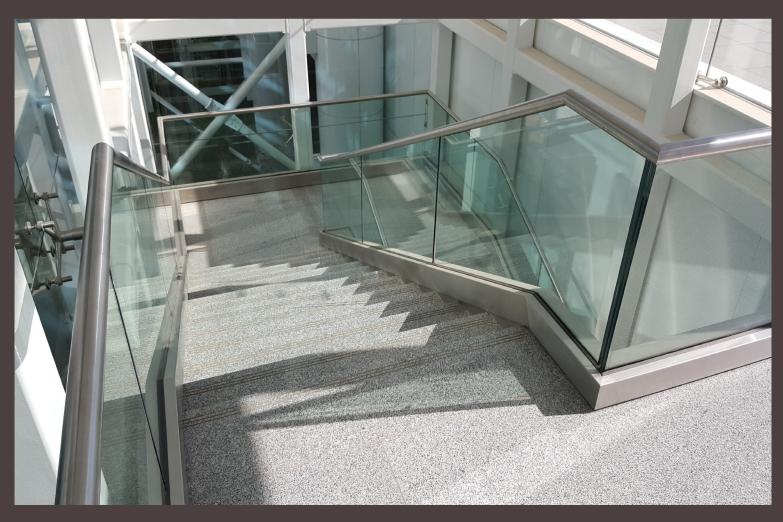

- Glass railing with
- Special design steel construction
  Integrated aluminum U-channel
  - Glass
  - Stainless steel handrail
  - · Stainless steel skirting

INTERNATIONAL
AIRPORT TERMINAL
BUILDING ASHGABAT

- Glass railing with
  Special design steel construction
  Integrated aluminum U-channel

- Stainless steel handrail

- Steel stair and glass railings withSpecial design steel constructionIntegrated aluminum U-channel
  - Glass railing
  - Stainless steel handrail
  - Stainless steel cladding