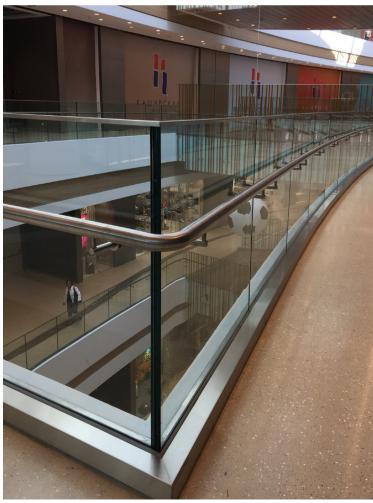

# KUNISEVO PLAZA MOSCOW

- U-channel glass application between two floors with
  Stainless steel posts
  Stainless steel brackets and pipes
  Stainless steel spider & routils

- Glass railing with
- Stainless steel posts
- Stainless steel handrail brackets
- Stainless steel handrail
- Stainless steel glass holders
- Glasses with paint stripes