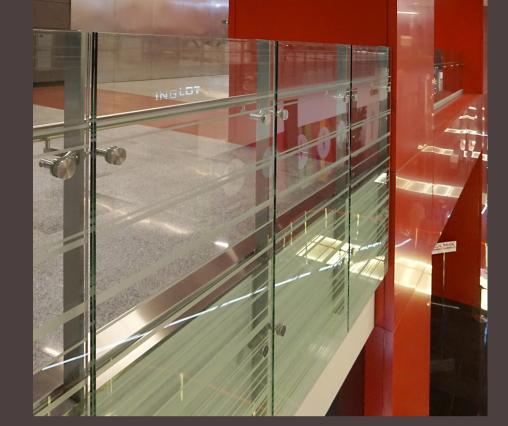

# KUNISEVO PLAZA MOSCOW

- U-channel glass application between two floors with
  Stainless steel posts
  Stainless steel brackets and pipes
  Stainless steel spider & routils

- Glass railing with
- Stainless steel posts
- Stainless steel handrail brackets
- Stainless steel handrail
- Stainless steel glass holders
- Glasses with paint stripes