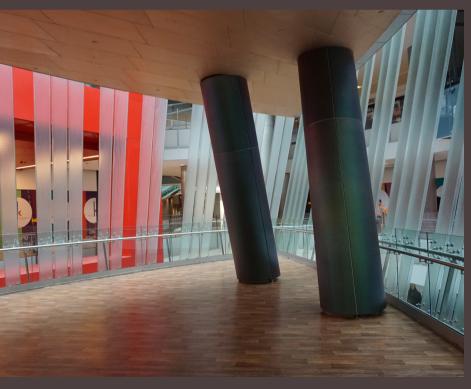

# KUNISEVO PLAZA MOSCOW

- U-channel glass application between two floors with
  Stainless steel posts
  Stainless steel brackets and pipes
  Stainless steel spider & routils

- Glass railing with
- Stainless steel posts
- Stainless steel handrail brackets
- Stainless steel handrail
- Stainless steel glass holders
- Glasses with paint stripes