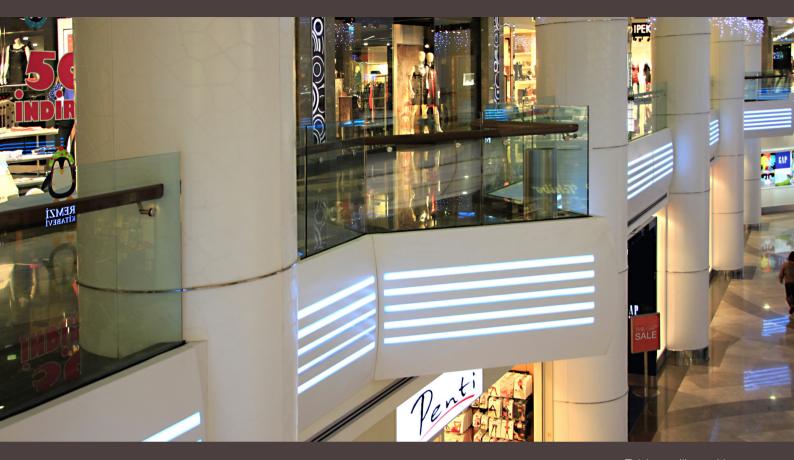

- Balcony Seperators with
- Stainless steel glass brackets
  - Milky glass
- Stainless steel connectors integrated with railing

TRUMP SHOPPING MALL İSTANBUL

- Glass railing with
- Special design steel construction
- Integrated steel U-channel
- Glass
- Stainless steel handrail brackets
- Wooden handrail
- · Stainless steel skirting