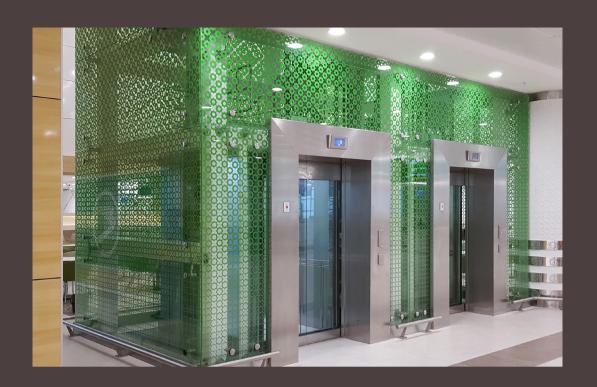

- Stainless steel frames of elevator entrances
- Glass cladding of panaromic elevators with
  Steel anchor plates
  Stainless steel glass brackets

- Glass railing withAluminum base profile
- Glass
- Stainless steel handrail brackets and handrail

- Glass railing with
   Stainless steel posts
   Stainless steel glass brackets & glass
   Stainless steel handrail brackets & handrail
  - Stainless steel column claddings

• Stainless steel frames of elevator entrances