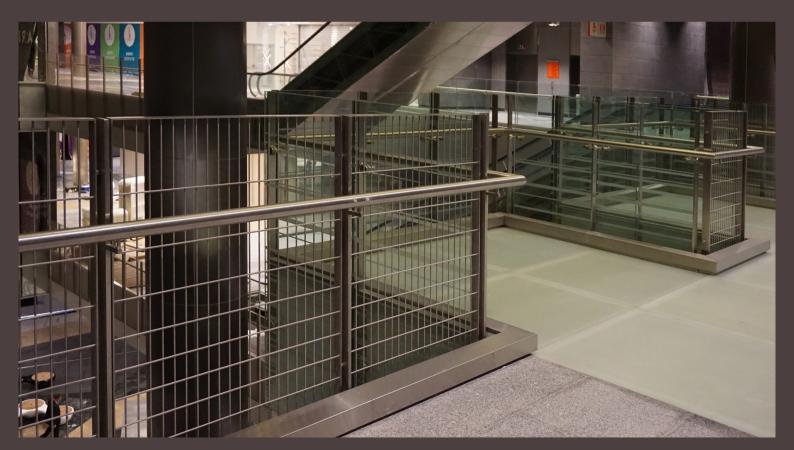

# KUNISEVO PLAZA MOSCOW

- U-channel glass application between two floors with
  Stainless steel posts
  Stainless steel brackets and pipes
  Stainless steel spider & routils

- Glass railing with
- Stainless steel posts
- Stainless steel handrail brackets
- Stainless steel handrail
- Stainless steel glass holders
- Glasses with paint stripes