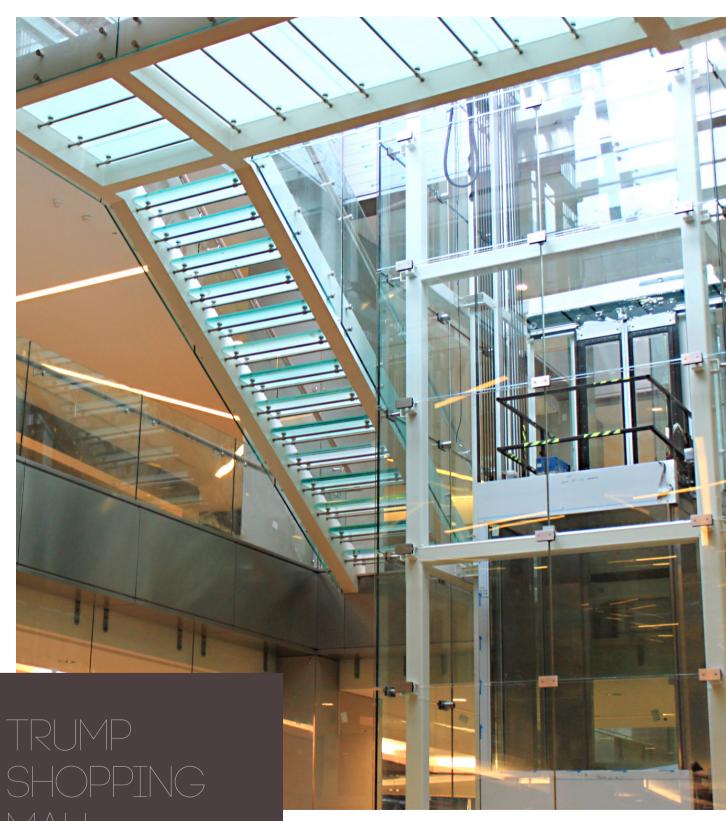

- Balcony Seperators with
- Stainless steel glass brackets
  - Milky glass
- Stainless steel connectors integrated with railing

TRUMP SHOPPING MALL İSTANBUL

- Glass railing with
- Special design steel construction
- Integrated steel U-channel
- Glass
- Stainless steel handrail brackets
- Wooden handrail
- · Stainless steel skirting

• stainless steel facade cladding integrated with steel construction

Stair application with

- Special design steel construction
- Stainless steel point fix glass brackets
  - Glass railing and glass steps
  - Stainless steel handrail brackets
    Stainless steel handrail