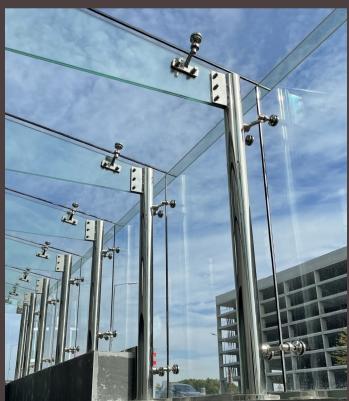

- Stair railing with
- Stainless steel posts
- Stainless steel handrail brackets
- Stainless steel handrail profiles integrated with LED lighting
- Stainless steel mesh panels with 6 mm bars framed with stainless steel plates
- Railing with
- Stainless steel posts
- Stainless steel handrail brackets
- Stainles steel handrails
- Stainless steel mesh panels with 6 mm bars framed with stainless steel plates
- Glass railing with
- · Stainless steel posts,
- · Stainless steel handrail brackets
- Stainless steel handrail
- Stainless steel glass holders
- Glasses with paint stripes.
- Glass railing with
- Aluminum base profile
- Stainless steel handrail brackets
- Stainless steel handrail
- Glass
- Aluminum composite facade cladding integrated with balustrades
- Stainless steel skirting

# KUNISEVO PLAZA MOSCOW

- U-channel glass application between two floors with
  Stainless steel posts
  Stainless steel brackets and pipes
  Stainless steel spider & routils

- Glass railing with
- Stainless steel posts
- Stainless steel handrail brackets
- Stainless steel handrail
- Stainless steel glass holders
- Glasses with paint stripes