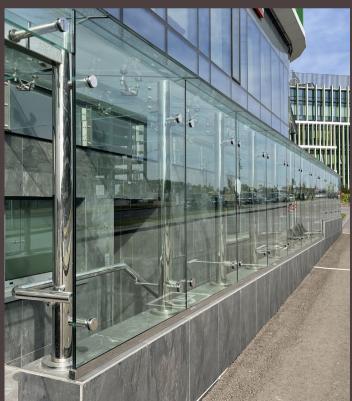

- Stair railing with
- Stainless steel posts
- Stainless steel handrail brackets
- Stainless steel handrail profiles integrated with LED lighting
- Stainless steel mesh panels with 6 mm bars framed with stainless steel plates
- Railing with
- Stainless steel posts
- Stainless steel handrail brackets
- Stainles steel handrails
- Stainless steel mesh panels with 6 mm bars framed with stainless steel plates
- Glass railing with
- · Stainless steel posts,
- · Stainless steel handrail brackets
- Stainless steel handrail
- Stainless steel glass holders
- Glasses with paint stripes.
- Glass railing with
- Aluminum base profile
- Stainless steel handrail brackets
- Stainless steel handrail
- Glass
- Aluminum composite facade cladding integrated with balustrades
- Stainless steel skirting

# KUNISEVO PLAZA MOSCOW

- U-channel glass application between two floors with
  Stainless steel posts
  Stainless steel brackets and pipes
  Stainless steel spider & routils

- Glass railing with
- Stainless steel posts
- Stainless steel handrail brackets
- Stainless steel handrail
- Stainless steel glass holders
- Glasses with paint stripes