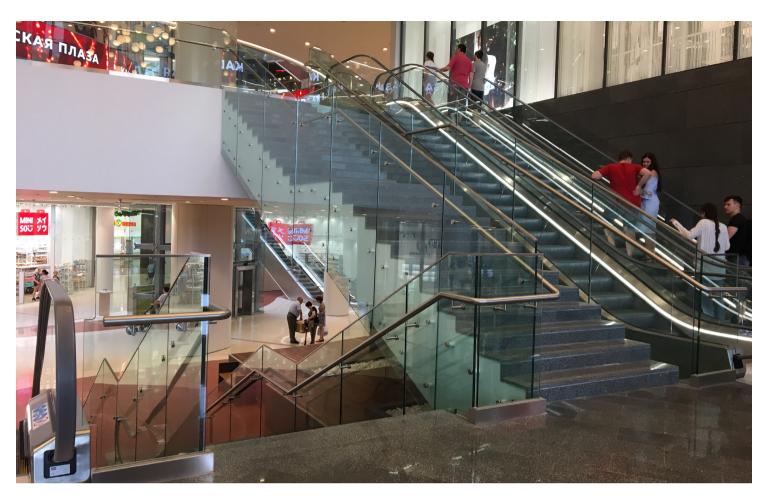

# KUNISEVO PLAZA MOSCOW

- U-channel glass application between two floors with
  Stainless steel posts
  Stainless steel brackets and pipes
  Stainless steel spider & routils

- Glass railing with
- Stainless steel posts
- Stainless steel handrail brackets
- Stainless steel handrail
- Stainless steel glass holders
- Glasses with paint stripes