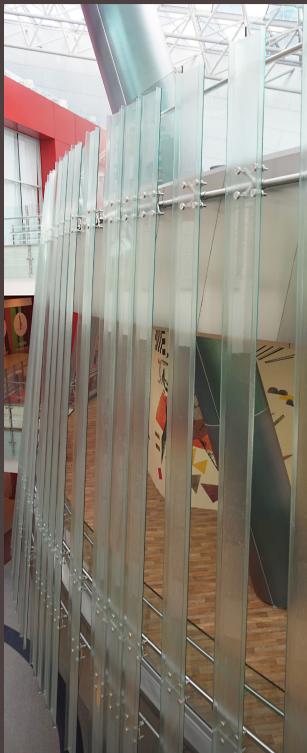

# KUNISEVO PLAZA MOSCOW

- U-channel glass application between two floors with
  Stainless steel posts
  Stainless steel brackets and pipes
  Stainless steel spider & routils

- Glass railing with
- Stainless steel posts
- Stainless steel handrail brackets
- Stainless steel handrail
- Stainless steel glass holders
- Glasses with paint stripes