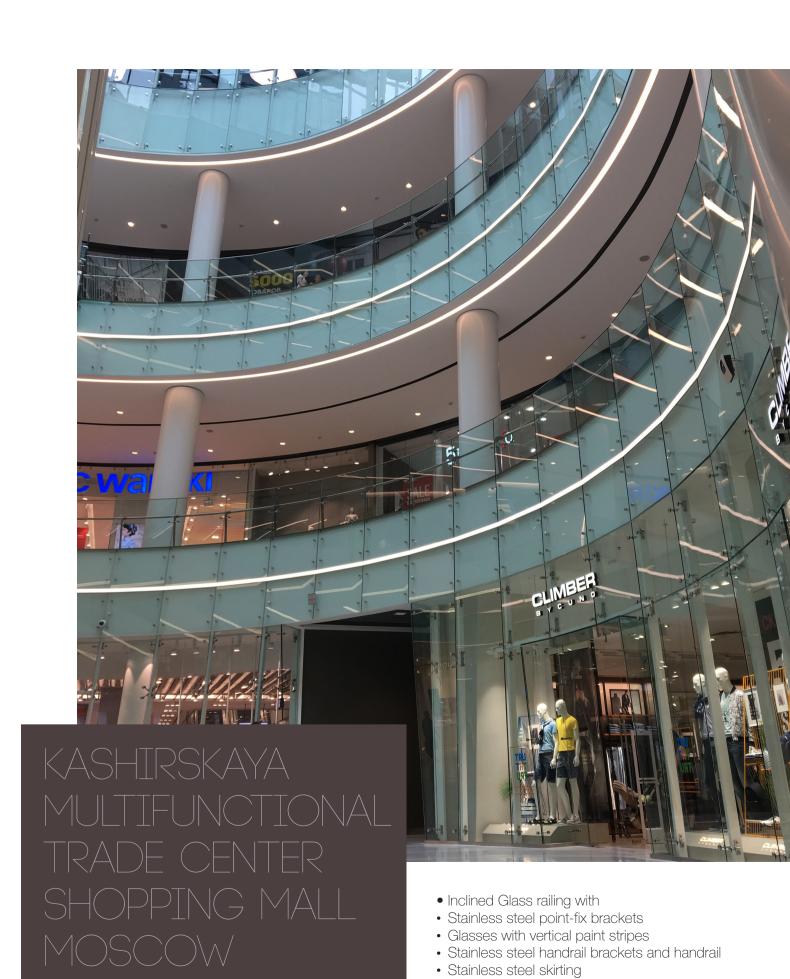

- Inclined Glass railing withStainless steel point-fix brackets
- Glasses with vertical paint stripes
- Stainless steel handrail brackets and handrail
- Stainless steel skirting

- Glass railing withStainless steel point-fix brackets
- Glasses with vertical paint stripes
- Stainless steel handrail brackets and handrail
- Stainless steel skirting