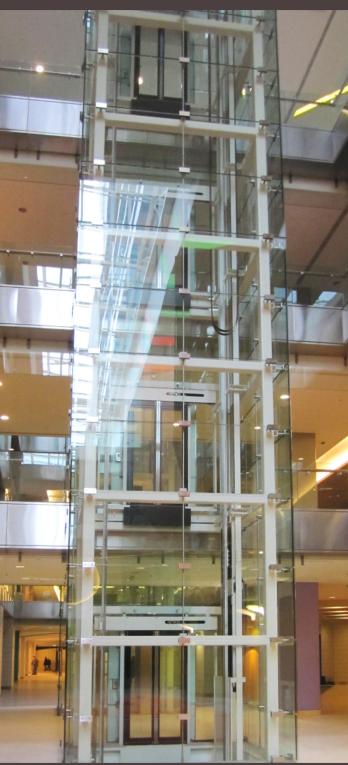

- Glass railing withStainless steel point-fix brackets
- Glasses with vertical paint stripes
- Stainless steel handrail brackets and handrail
- Stainless steel skirting

- Elevator Glass Facade with
- Stainless steel spiders and routels