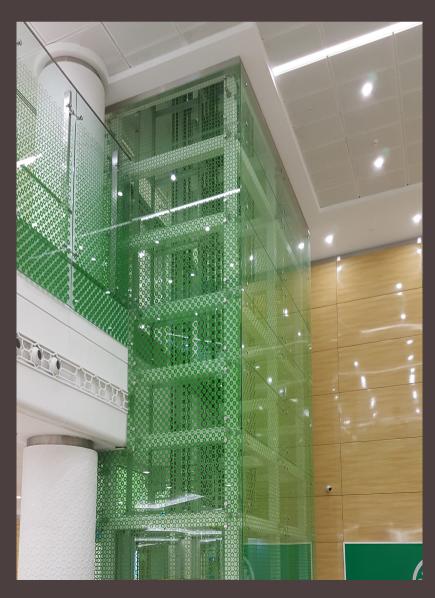

- Glass railing withStainless steel point-fix brackets
- Glasses with vertical paint stripes
- Stainless steel handrail brackets and handrail
- Stainless steel skirting

- Elevator Glass Facade with
- Stainless steel spiders and routels

- Painted glass
- Stainless steel skirting
- Glass doors and stainless steel accessories
- Glass cladding on panoramic lifts withStainless steel spiders and routels
- Painted glass
- Stainless steel door frame cladding
- Stainless steel skirting