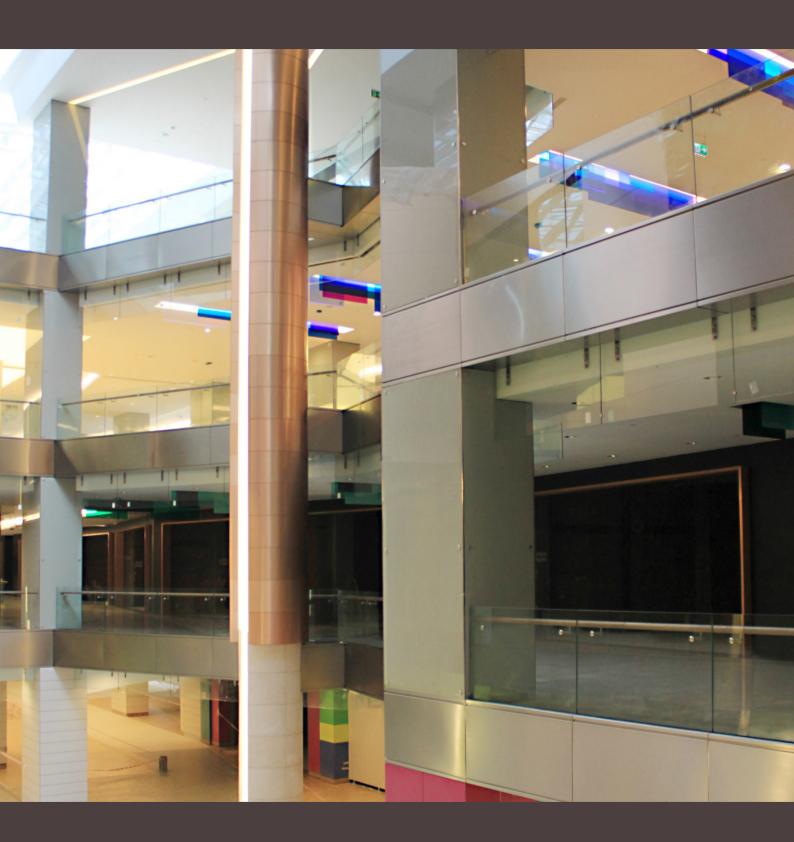

- Balcony Seperators with
- Stainless steel glass brackets
  - Milky glass
- Stainless steel connectors integrated with railing

TRUMP SHOPPING MALL İSTANBUL

- Glass railing with
- Special design steel construction
- Integrated steel U-channel
- Glass
- Stainless steel handrail brackets
- Wooden handrail
- · Stainless steel skirting