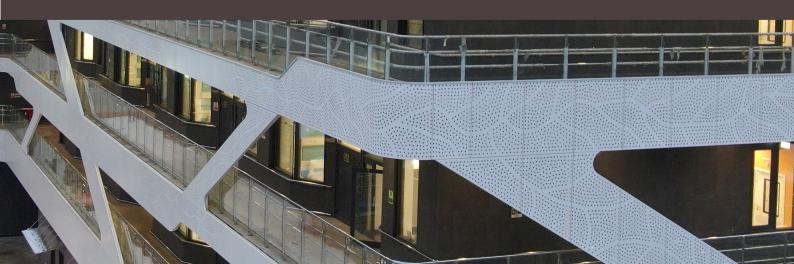

# INFECTIOUS CLINICAL HOSPITAL MOSCOW

ONCOLOGICAL
CARE OF THE
MOSCOW
SCIENTIFIC
RESEARCH

- Railing withStainless steel posts
- Stainless steel handrail brackets
- Stainless steel mesh panels with 6 mm bars framed with stainless steel plates

- Stair railing with
- Stainless steel posts
- Stainless steel handrail brackets
- Stainless steel handrail profiles integrated with LED lighting
- Stainless steel mesh panels with 6 mm bars framed with stainless steel plates
- Railing with
- Stainless steel posts
- Stainless steel handrail brackets
- Stainles steel handrails
- Stainless steel mesh panels with 6 mm bars framed with stainless steel plates
- Glass railing with
- · Stainless steel posts,
- · Stainless steel handrail brackets
- Stainless steel handrail
- Stainless steel glass holders
- Glasses with paint stripes.
- Glass railing with
- Aluminum base profile
- Stainless steel handrail brackets
- Stainless steel handrail
- Glass
- Aluminum composite facade cladding integrated with balustrades
- Stainless steel skirting