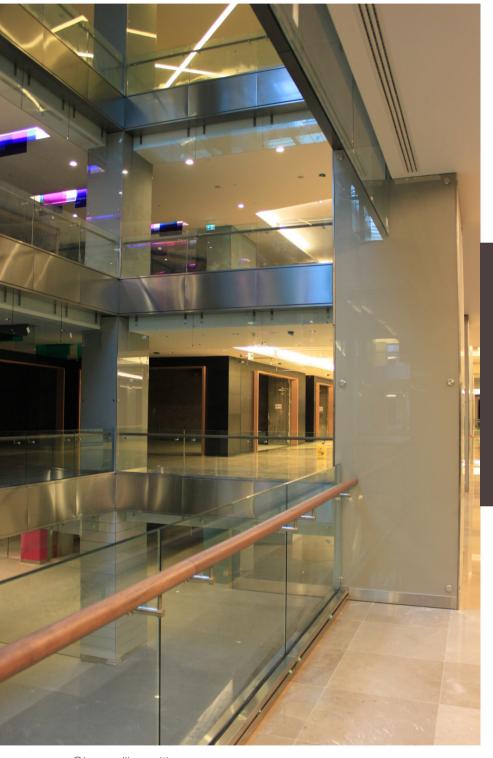

- Balcony Seperators with
- Stainless steel glass brackets
  - Milky glass
- Stainless steel connectors integrated with railing

TRUMP SHOPPING MALL İSTANBUL

- Glass railing with
- Special design steel construction
- Integrated steel U-channel
- Glass
- Stainless steel handrail brackets
- Wooden handrail
- · Stainless steel skirting