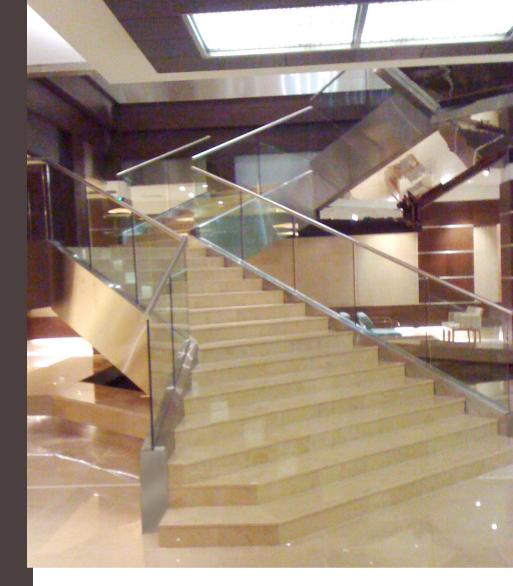

- Stair railing with
- Stainless steel posts
- Stainless steel handrail brackets
- Stainless steel handrail profiles integrated with LED lighting
- Stainless steel mesh panels with 6 mm bars framed with stainless steel plates
- Railing with
- Stainless steel posts
- Stainless steel handrail brackets
- Stainles steel handrails
- Stainless steel mesh panels with 6 mm bars framed with stainless steel plates
- Glass railing with
- · Stainless steel posts,
- · Stainless steel handrail brackets
- Stainless steel handrail
- Stainless steel glass holders
- Glasses with paint stripes.
- Glass railing with
- Aluminum base profile
- Stainless steel handrail brackets
- Stainless steel handrail
- Glass
- Aluminum composite facade cladding integrated with balustrades
- Stainless steel skirting

# KUNISEVO PLAZA MOSCOW

- U-channel glass application between two floors with
  Stainless steel posts
  Stainless steel brackets and pipes
  Stainless steel spider & routils

- Glass railing with
- Stainless steel posts
- Stainless steel handrail brackets
- Stainless steel handrail
- Stainless steel glass holders
- Glasses with paint stripes