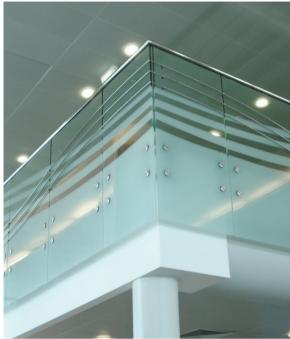

- Stair railing with
- Stainless steel posts
- Stainless steel handrail brackets
- Stainless steel handrail profiles integrated with LED lighting
- Stainless steel mesh panels with 6 mm bars framed with stainless steel plates
- Railing with
- Stainless steel posts
- Stainless steel handrail brackets
- Stainles steel handrails
- Stainless steel mesh panels with 6 mm bars framed with stainless steel plates
- Glass railing with
- · Stainless steel posts,
- · Stainless steel handrail brackets
- Stainless steel handrail
- Stainless steel glass holders
- Glasses with paint stripes.
- Glass railing with
- Aluminum base profile
- Stainless steel handrail brackets
- Stainless steel handrail
- Glass
- Aluminum composite facade cladding integrated with balustrades
- Stainless steel skirting