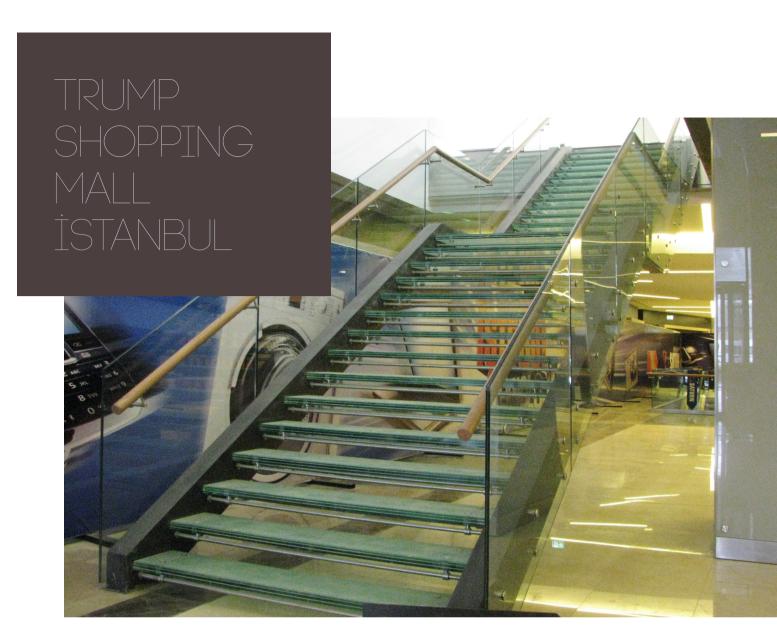

- Balcony Seperators with
- Stainless steel glass brackets
  - Milky glass
- Stainless steel connectors integrated with railing

TRUMP SHOPPING MALL İSTANBUL

- Glass railing with
- Special design steel construction
- Integrated steel U-channel
- Glass
- Stainless steel handrail brackets
- Wooden handrail
- · Stainless steel skirting

• stainless steel facade cladding integrated with steel construction

Stair application with

- Special design steel construction
- Stainless steel point fix glass brackets
  - Glass railing and glass steps
  - Stainless steel handrail brackets
    Stainless steel handrail