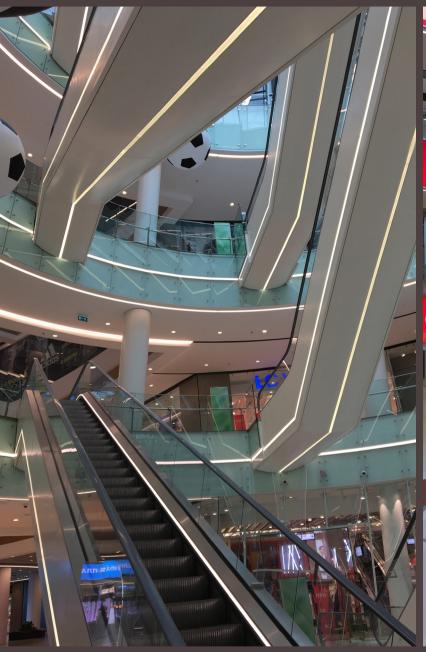

# KUNISEVO PLAZA MOSCOW

- U-channel glass application between two floors with
  Stainless steel posts
  Stainless steel brackets and pipes
  Stainless steel spider & routils

- Glass railing with
- Stainless steel posts
- Stainless steel handrail brackets
- Stainless steel handrail
- Stainless steel glass holders
- Glasses with paint stripes