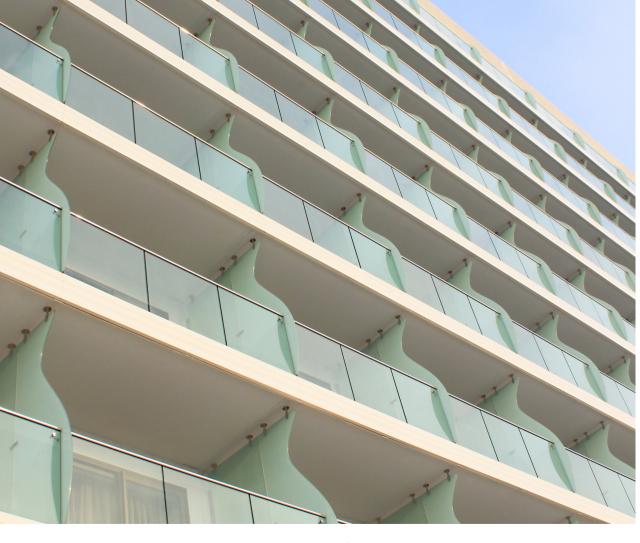

- Milky glassLED lighting behind

- Glass ceiling application with
- Stainless steel profile construction
- Milky glassLighting system above

- Balcony glass railing with Aluminum base profile side mounted
  - Glass
  - Stainless steel handrail
- Aluminum facade cladding profile integrated with balustrade

- Glass separator application around elevators with
- Stainless steel posts
- Stainless steel glass brackets
- Glass

Glass railing withAluminum base profileGlass

Balcony glass railing with

Aluminum base profile - side mounted

Glass

• Aluminum handrail

• Aluminum facade cladding profile integrated with balustrade

- Glass railing withStainless steel point fix glass brackets
- Special design painted glassStainless steel decorative crossbars
- Stainless steel handrail
- Stainless steel skirting
- Half painted, half stainless steel column claddings