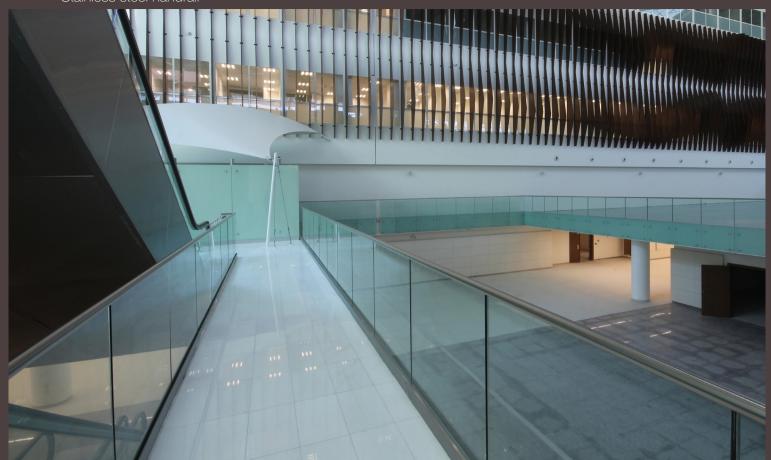

- Glass railing with
- Aluminum base profile
- Stainless steel handrail brackets
- Stainless steel handrail
- Glass

- Stair glass railing with
- Stainless steel point fix glass brackets
- Glass
- Stainless steel handrail
- Glass floor covering at bridges with
- Steel construction
- Glass
- Stainless steel skirting