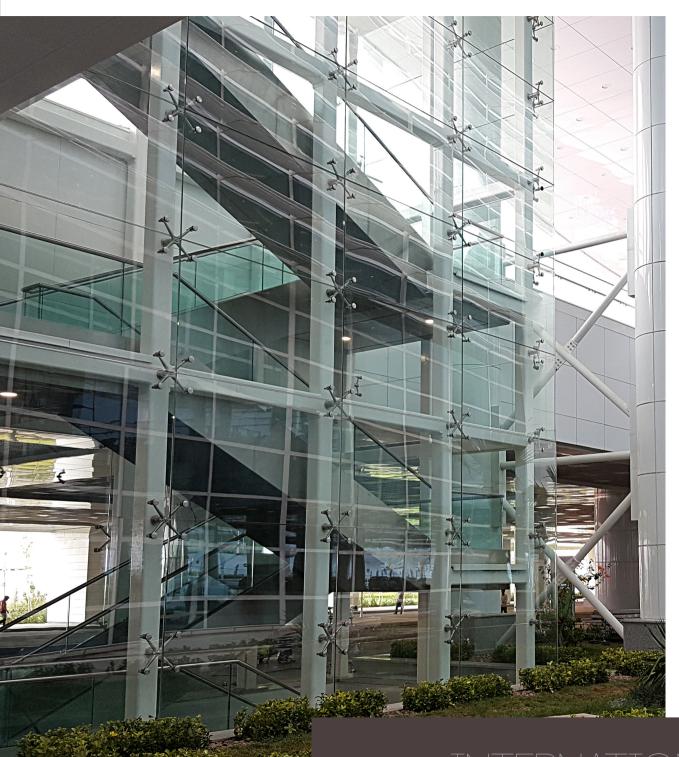

- Glass railing with
- Special design steel construction
  Integrated aluminum U-channel
  - Glass
  - Stainless steel handrail
  - · Stainless steel skirting

INTERNATIONAL
AIRPORT TERMINAL
BUILDING ASHGABAT

- Glass railing with
  Special design steel construction
  Integrated aluminum U-channel

- Stainless steel handrail

- Steel stair and glass railings withSpecial design steel constructionIntegrated aluminum U-channel
  - Glass railing
  - Stainless steel handrail
  - Stainless steel cladding