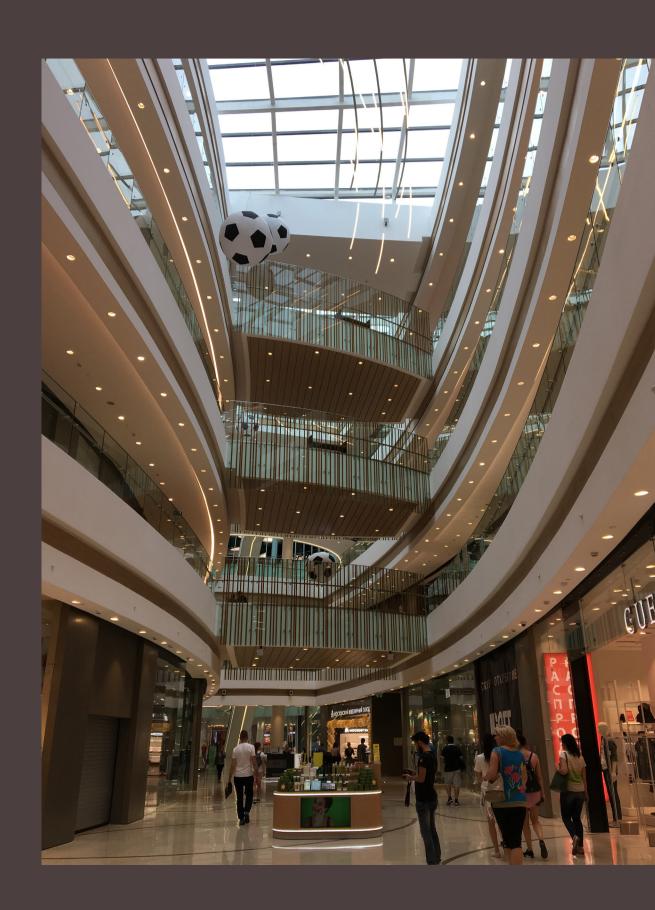

- Glass railing withAluminum base profile
- Glass
- Stainless steel skirting
- Stainless steel handrail brackets and handrail
- Glass railing withStainless steel point-fix brackets
- Glass
- Stainless steel skirting
- Stainless steel handrail brackets and handrail
- Stair Glass railing withStainless steel point-fix brackets
- Glass
- Stainless steel skirting
- Stainless steel handrail brackets and handrail

- Glass railing withStainless steel point-fix brackets
- Glasses with vertical paint stripes
- Stainless steel handrail brackets and handrail
- Stainless steel skirting

- Elevator Glass Facade with
- Stainless steel spiders and routels

- Glass railing withStainless steel point-fix brackets
- Glasses with vertical paint stripes
- Stainless steel skirting

Stair Glass railing withStainless steel point-fix brackets

- Glass
- Stainless steel skirting
- Stainless steel handrail brackets and handrail

- Inclined Glass railing withStainless steel point-fix brackets
- Glasses with vertical paint stripes
- Stainless steel handrail brackets and handrail
- Stainless steel skirting

- Glass railing withStainless steel point-fix brackets
- Glasses with vertical paint stripes
- Stainless steel handrail brackets and handrail
- Stainless steel skirting