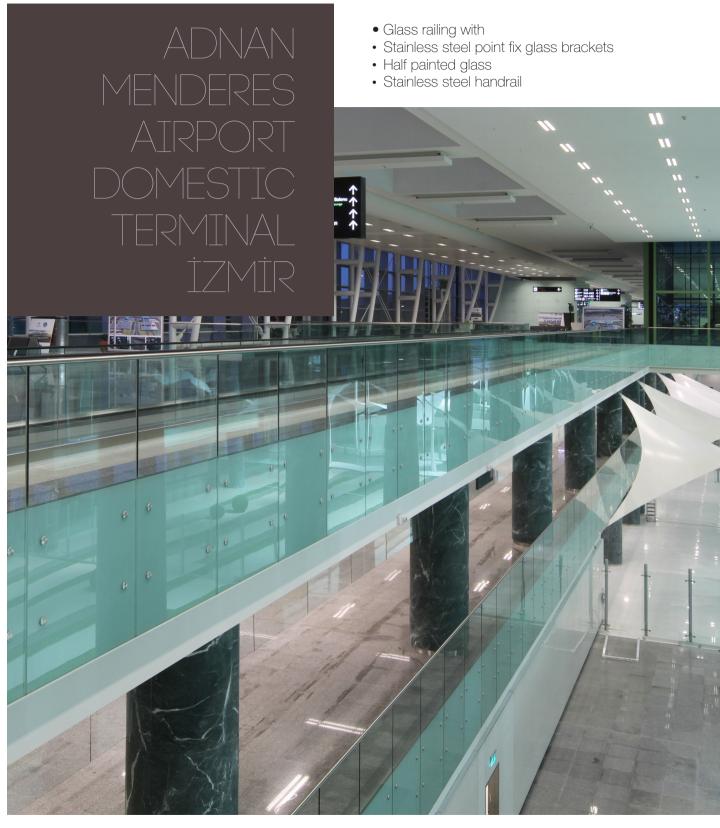

- Glass railing with
- Aluminum base profile
- Stainless steel handrail brackets
- Stainless steel handrail
- Glass

- Stair glass railing with
- Stainless steel point fix glass brackets
- Glass
- Stainless steel handrail
- Glass floor covering at bridges with
- Steel construction
- Glass
- Stainless steel skirting

- Glass railing withStainless steel point fix glass bracketsHalf painted glassStainless steel handrail

- Glass floor covering at bridges withSteel construction

- Glass railing with
- Aluminum base profile side mounted • Stainless steel handrail brackets
  - Wooden handrail
  - Aluminum facade cladding with LED lighting integrated with balustrades